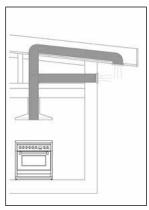

## Ducting options

Eave or Wall ducted

- Use semi-rigid or rigid ducting, not fully flexible foil ducting.
- Fewer bends means a quieter and more powerful extraction.
- Extra 3 years warranty when Sirius ducting is used (total 6 years).
- See <u>support page</u> on Sirius website for installation videos and FAQs.