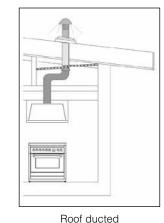

## Ducting options

Eave or Wall ducted

- Use semi-rigid or rigid ducting, not fully flexible foil ducting.
- Fewer bends means a quieter and more powerful extraction.
- Extra 3 years warranty when Sirius ducting is used (total 6 years).
- See <u>support page</u> on Sirius website for installation videos and FAQs.