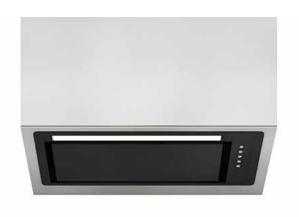

## 520mm ONBOARD UNDERMOUNT RANGEHOOD - BLACK GLASS FINISH

## SM927EL520

| Rangehood type              | Undermount                                    |
|-----------------------------|-----------------------------------------------|
| Control                     | Button                                        |
| Speed settings              | 4                                             |
| Ducting diameter            | 150mm                                         |
| Extraction type             | Onboard motor                                 |
| Motor                       | Single Italian Motor                          |
| Extraction                  | 800m³/h                                       |
| Filter                      | Aluminium                                     |
| Lighting                    | 6.5W LED strip                                |
| Induction Countdown Control | No                                            |
| Dimensions (mm)             | W520 x D290 x H308                            |
| Cut-out dimensions (mm)     | W502 x D265                                   |
| Warranty                    | 3 years (6 years when Sirius ducting is used) |