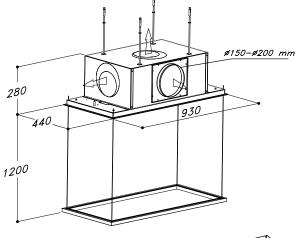

# 930mm RANGEHOOD WITH OFFBOARD MOTOR - 'THE KITE' CEILING CASSETTE - BLACK PENDANT

## **Ducting options**

Roof ducted

Eave or Wall ducted

- Can be used with SEM 11, SEM 21, SEM 51
- Use semi-rigid or rigid ducting, not fully flexible foil ducting.
- Fewer bends means a quieter and more powerful extraction.
- Extra 3 years warranty when Sirius ducting is used (total 6 years).
- See <u>support page</u> on Sirius website for installation videos and FAQs.

WARNING: technical specifications and product sizes can be varied by the manufacturer, without notice. Cut outs for appliances should only be by physical product measurements. The above information is indicative only.