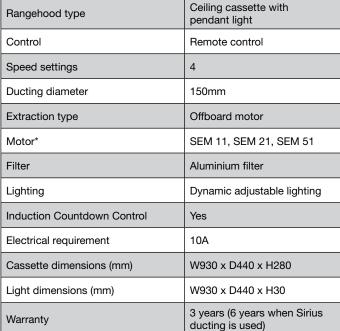

# 930mm RANGEHOOD WITH OFFBOARD MOTOR - 'THE KITE' CEILING CASSETTE - BLACK PENDANT

## SLT978EMEL

Compatible with Home Assistants