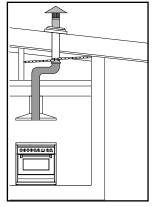

## **Ducting options**

Roof ducted

Eave or Wall ducted

- Can be used with SEM 11, SEM 21, SEM 51
- Use semi-rigid or rigid ducting, not fully flexible foil ducting.
- Fewer bends means a quieter and more powerful extraction.
- Extra 3 years warranty when Sirius ducting is used (total 6 years).
- See <u>support page</u> on Sirius website for installation videos and FAQs.