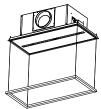

# 930mm RANGEHOOD WITH OFFBOARD MOTOR - 'THE KITE' CEILING CASSETTE - BLACK PENDANT

## **Ducting options**

Roof ducted

Eave or Wall ducted

- Can be used with SEM 11, SEM 21, SEM 51
- Use semi-rigid or rigid ducting, not fully flexible foil ducting.
- Fewer bends means a quieter and more powerful extraction.
- Extra 3 years warranty when Sirius ducting is used (total 6 years).
- See <u>support page</u> on Sirius website for installation videos and FAQs.