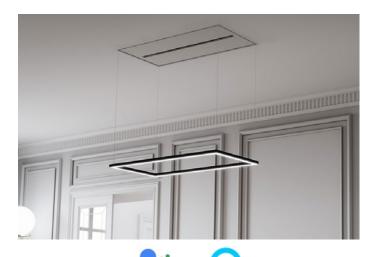

# 930mm RANGEHOOD WITH OFFBOARD MOTOR - 'THE KITE' CEILING CASSETTE - BLACK PENDANT

## SLT978EMEL

Compatible with Home Assistants