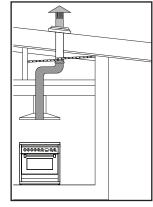

MOTOR

**FILTERS** 

2000m3/h AIRFLOW

LIGHTING

IN ITALY

Ducting options

Roof ducted

Eave or Wall ducted

- Use semi-rigid or rigid ducting, not fully flexible foil ducting.
- Fewer bends means a quieter and more powerful extraction
- Extra 3 years warranty when Sirius ducting is used (total 6 years)
- See <u>support page</u> on Sirius website for installation videos and FAQs