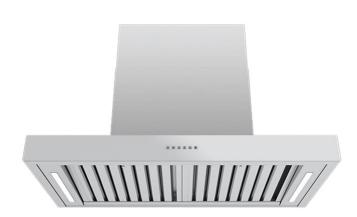

## 1200mm ONBOARD CANOPY RANGEHOOD STAINLESS STEEL FASCIA

## SL107 S 1200

| Rangehood type              | Canopy                                        |
|-----------------------------|-----------------------------------------------|
| Control                     | Buttons                                       |
| Speed settings              | 4                                             |
| Ducting diameter            | 200mm                                         |
| Extraction type             | Onboard motor                                 |
| Motor                       | Onboard aluminium motor                       |
| Extraction                  | 2000m³/h                                      |
| Filter                      | 25mm stainless steel baffle                   |
| Lighting                    | 2 x 6W LED strips                             |
| Induction Countdown Control | Yes                                           |
| Noise level                 | 59dBA                                         |
| Electrical requirement      | 10A                                           |
| Dimensions (mm)             | W1200 x D550 x H715-1200                      |
| Warranty                    | 3 years (6 years when Sirius ducting is used) |