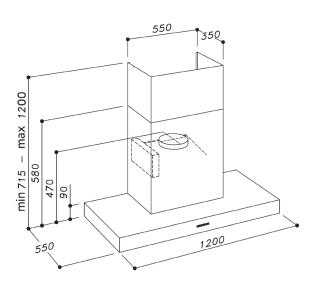

## SL107 S 1200

| Rangehood type              | Canopy                                        |
|-----------------------------|-----------------------------------------------|
| Control                     | Buttons                                       |
| Speed settings              | 4                                             |
| Ducting diameter            | 200mm                                         |
| Extraction type             | Onboard motor                                 |
| Motor                       | Onboard aluminium motor                       |
| Extraction                  | 2000m³/h                                      |
| Filter                      | 25mm stainless steel baffle                   |
| Lighting                    | 2 x 6W LED strips                             |
| Induction Countdown Control | Yes                                           |
| Noise level                 | 59dBA                                         |
| Electrical requirement      | 10A                                           |
| Dimensions (mm)             | W1200 x D550 x H715-1200                      |
| Warranty                    | 3 years (6 years when Sirius ducting is used) |

WARNING: technical specifications and product sizes can be varied by the manufacturer, without notice. Cut outs for appliances should only be by physical product measurements. The above information is indicative only.