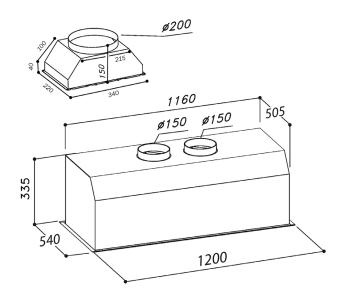

| Rangehood type              | Alfresco/Undermount/Island                    |
|-----------------------------|-----------------------------------------------|
| Control                     | Button                                        |
| Speed settings              | 4                                             |
| Ducting diameter            | 200mm or 2 x150mm                             |
| Extraction type             | Onboard motor                                 |
| Motor                       | Twin aluminium motor                          |
| Extraction                  | 2000m³/h                                      |
| Filter                      | 25mm stainless steel baffle                   |
| Lighting                    | 8 x 2.5W LED lights                           |
| Induction Countdown Control | Yes                                           |
| Electrical requirement      | 10A                                           |
| Dimensions (mm)             | W1200 x D540 x H335                           |
| Warranty                    | 3 years (6 years when Sirius ducting is used) |

WARNING: technical specifications and product sizes can be varied by the manufacturer, without notice. Cut outs for appliances should only be by physical product measurements. The above information is indicative only.