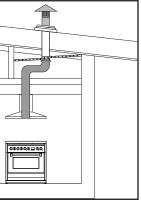

## **Ducting options**

Roof ducted

Eave or Wall ducted

- Use semi-rigid or rigid ducting, not fully flexible foil ducting.
- Fewer bends means a quieter and more powerful extraction.
- Extra 3 years warranty when Sirius ducting is used (total 6 years).
- See <u>support page</u> on Sirius website for installation videos and FAQs.