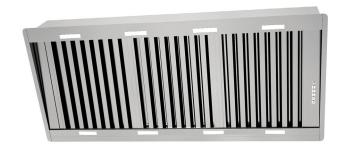

TWIN ONBOARD MOTOR

25mm STAINLESS STEEL FILTERS

INDUCTION SAFE

2000m<sup>3</sup>/h AIRFLOW

8 x 2.5W LED LIGHTS

HANDCRAFTED IN ITALY