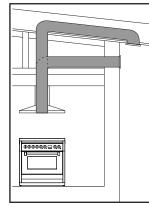

## **Ducting options**

Roof ducted

Eave or Wall ducted

- Use semi-rigid or rigid ducting, not fully flexible foil ducting.
- Fewer bends means a quieter and more powerful extraction.
- Extra 3 years warranty when Sirius ducting is used (total 6 years).
- See <u>support page</u> on Sirius website for installation videos and FAQs.