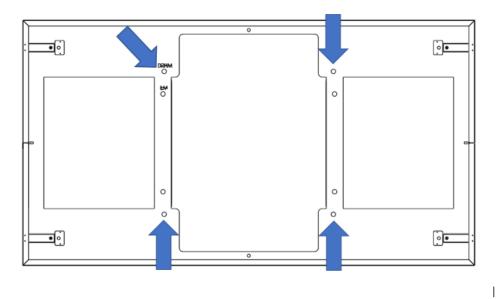

These holes must be made in correspondence with the references in the mount kit.

**BRHM** 

**EXTERNAL MOTOR** 

**4.** Proceed by installing the hood as indicated in the user manual. Before inserting the product in its seat, make the electrical connection and connect the ducting for the smoke outlet.