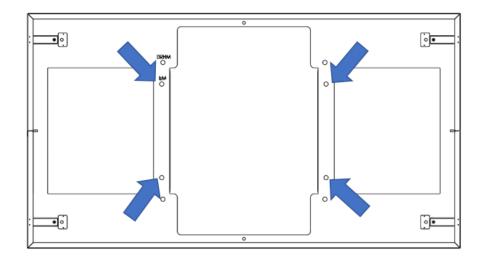

These holes must be made in correspondence with the references in the mount kit.

**BRHM** 

**EXTERNAL MOTOR** 

**4.** Proceed by installing the hood as indicated in the user manual. Before inserting the product in its seat, make the electrical connection and connect the ducting for the smoke outlet.