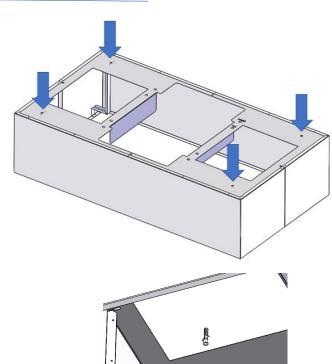

## **Instruction for installation of MOUNT KIT FOR SLT971**

h. 170mm

For SLT971 externa motor only

h. 300mm

For SLT971 externa motor and BRHM version

**1.** Position the mount kit to the ceiling and mark the perimeter holes for installation.

**2.**drill the holes using an 8 mm diameter drill bit then insert the plugs supplied and install the ceiling mount kit.

**3.** After installing the mount kit, proceed by making the holes to install the hood.