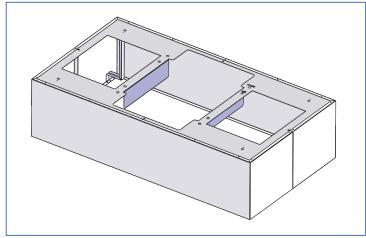

**2.**drill the holes using an 8 mm diameter drill bit then insert the plugs supplied and install the ceiling mount kit.

**3.** After installing the mount kit, proceed by making the holes to install the hood.

These holes must be made in correspondence with the references in the mount kit.

**BRHM** 

**EXTERNAL MOTOR** 

**4.** Proceed by installing the hood as indicated in the user manual. Before inserting the product in its seat, make the electrical connection and connect the ducting for the smoke outlet.