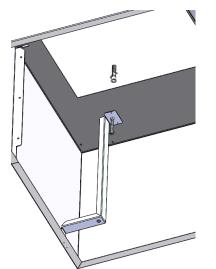

**2.**drill the holes using an 8 mm diameter drill bit then insert the plugs supplied and install the ceiling mount kit.

**3.** After installing the mount kit, proceed by making the holes to install the hood.