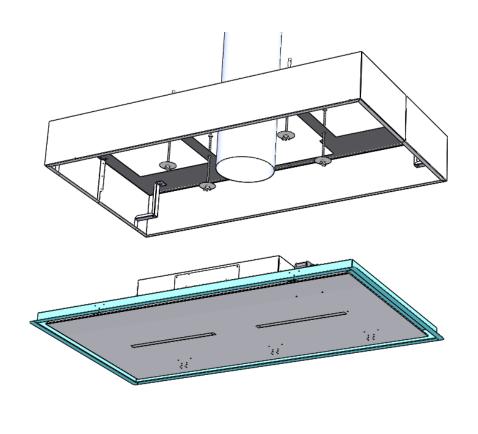

## **Instruction for installation of MOUNT KIT FOR SLT971**

h. 170mm

For SLT971 externa motor only

h. 300mm

For SLT971 externa motor and BRHM version

**1.** Position the mount kit to the ceiling and mark the perimeter holes for installation.

**2.**drill the holes using an 8 mm diameter drill bit then insert the plugs supplied and install the ceiling mount kit.

**3.** After installing the mount kit, proceed by making the holes to install the hood.