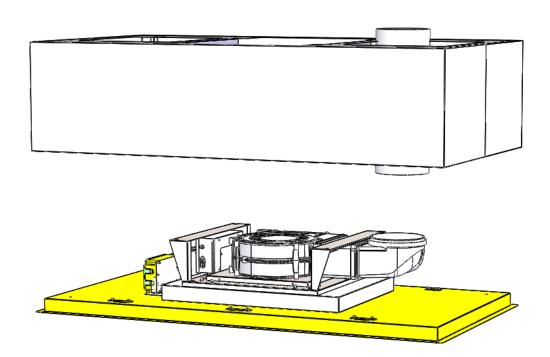

## **Instruction for installation of MOUNT KIT FOR SLT971**





h. 170mm

For SLT971 externa motor only

h. 300mm

For SLT971 externa motor and BRHM version

**1.** Position the mount kit to the ceiling and mark the perimeter holes for installation.



**2.**drill the holes using an 8 mm diameter drill bit then insert the plugs supplied and install the ceiling mount kit.



**3.** After installing the mount kit, proceed by making the holes to install the hood.

These holes must be made in correspondence with the references in the mount kit.



**BRHM** 



**EXTERNAL MOTOR** 

**4.** Proceed by installing the hood as indicated in the user manual. Before inserting the product in its seat, make the electrical connection and connect the ducting for the smoke outlet.