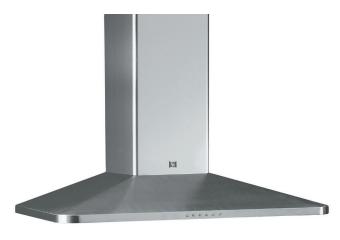

## 900mm ONBOARD CANOPY RANGEHOOD - STAINLESS STEEL FINISH

## SL22900EL

| Rangehood type              | Canopy                                        |
|-----------------------------|-----------------------------------------------|
| Control                     | Button                                        |
| Speed settings              | 4                                             |
| Ducting diameter            | 150mm                                         |
| Extraction type             | Onboard motor                                 |
| Motor                       | Single aluminium motor                        |
| Extraction                  | 1020m³/h                                      |
| Filter                      | 10mm stainless steel baffle                   |
| Lighting                    | 2 x LED Spotlights                            |
| Induction Countdown Control | Yes                                           |
| Electrical requirement      | 10A                                           |
| Dimensions (mm)             | W900 x D550 x H810-1340                       |
| Warranty                    | 3 years (6 years when Sirius ducting is used) |