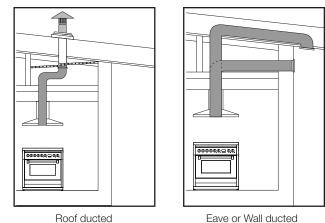

## Ducting options

- Use semi-rigid or rigid ducting, not fully flexible foil ducting.
- Fewer bends means a quieter and more powerful extraction.
- Extra 3 years warranty when Sirius ducting is used • (total 6 years).
- See support page on Sirius website for installation • videos and FAQs.