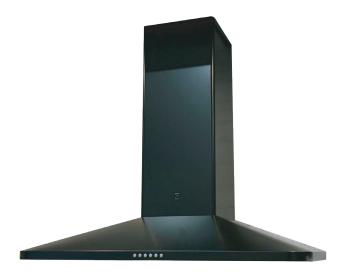

## 900mm ONBOARD CANOPY RANGEHOOD - BLACK FINISH

SL22900BKEL

| Rangehood type              | Canopy                                        |
|-----------------------------|-----------------------------------------------|
| Control                     | Button                                        |
| Speed settings              | 4                                             |
| Ducting diameter            | 150mm                                         |
| Extraction type             | Onboard motor                                 |
| Motor                       | Single aluminium motor                        |
| Extraction                  | 1020m³/h                                      |
| Filter                      | 10mm stainless steel baffle                   |
| Lighting                    | 2 x LED Spotlights                            |
| Induction Countdown Control | Yes                                           |
| Electrical requirement      | 10A                                           |
| Dimensions (mm)             | W900 x D550 x H810-1340                       |
| Warranty                    | 3 years (6 years when Sirius ducting is used) |