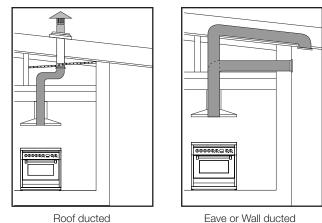

## Ducting options

- Use semi-rigid or rigid ducting, not fully flexible foil ducting.
- Fewer bends means a quieter and more powerful extraction.
- Extra 3 years warranty when Sirius ducting is used (total 6 years).
- See <u>support page</u> on Sirius website for installation videos and FAQs.