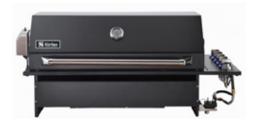

## DROP-IN 5 BURNER GAS BBQ IN BLACK MOTORISED ROTISSERIE & LIGHTING SYSTEM

## SIR-DG3101-BLK

| MODEL                     | SIR-DG3101-BLK                                                                      |
|---------------------------|-------------------------------------------------------------------------------------|
| SIZE                      | 1175mm x 600mm                                                                      |
| FINISH                    | Powder Coated Black                                                                 |
| TOTAL BURNERS             | 5                                                                                   |
| BBQ BURNERS               | 3x 304 Grade Stainless Tube                                                         |
| INFRARED                  | 1x Under Tepp And 1x Rotissserie Burner                                             |
| TOTAL MJ                  | 59.5                                                                                |
| INTERNAL LIGHTING         | 2x Halogen                                                                          |
| TEPPANYAKI PLATE          | 5mm Stainless Steel With Easy Lift Handles                                          |
| WARMING RACK              | Stainless Steel                                                                     |
| ROTISSERIE KIT            | Motor, Rod And Forks Included. Holds Up To 7kg. Fitted With 10amp Gpo               |
| BBQ COVER                 | Yes                                                                                 |
| WASTE COLLECTOR           | Oil Collector                                                                       |
| WARRANTY                  | 2 Years                                                                             |
| OPEN S/S GRILL DIMENSIONS | (w) 268mm x (d) 355mm - Quantity of 1 supplied                                      |
| PRODUCT DIMENSIONS        | (W) 425mm x (D)600 x (H) 179mm (Dimensions will vary for different install methods) |