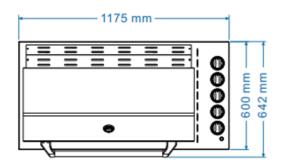

## SIR-DG3101-BLK

| MODEL                     | SIR-DG3101-BLK                                                                      |
|---------------------------|-------------------------------------------------------------------------------------|
| SIZE                      | 1175mm x 600mm                                                                      |
| FINISH                    | Powder Coated Black                                                                 |
| TOTAL BURNERS             | 5                                                                                   |
| BBQ BURNERS               | 3x 304 Grade Stainless Tube                                                         |
| INFRARED                  | 1x Under Tepp And 1x Rotissserie Burner                                             |
| TOTAL MJ                  | 59.5                                                                                |
| INTERNAL LIGHTING         | 2x Halogen                                                                          |
| TEPPANYAKI PLATE          | 5mm Stainless Steel With Easy Lift Handles                                          |
| WARMING RACK              | Stainless Steel                                                                     |
| ROTISSERIE KIT            | Motor, Rod And Forks Included. Holds Up To 7kg. Fitted With 10amp Gpo               |
| BBQ COVER                 | Yes                                                                                 |
| WASTE COLLECTOR           | Oil Collector                                                                       |
| WARRANTY                  | 2 Years                                                                             |
| OPEN S/S GRILL DIMENSIONS | (w) 268mm x (d) 355mm - Quantity of 1 supplied                                      |
| PRODUCT DIMENSIONS        | (W) 425mm x (D)600 x (H) 179mm (Dimensions will vary for different install methods) |