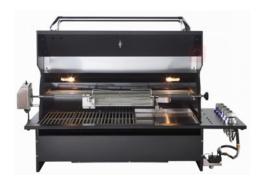

## DROP-IN 5 BURNER GAS BBQ IN BLACK MOTORISED ROTISSERIE & LIGHTING SYSTEM

## SIR-DG3101-BLK

| MODEL                     | SIR-DG3101-BLK                                                                      |
|---------------------------|-------------------------------------------------------------------------------------|
| SIZE                      | 1175mm x 600mm                                                                      |
| FINISH                    | Powder Coated Black                                                                 |
| TOTAL BURNERS             | 5                                                                                   |
| BBQ BURNERS               | 3x 304 Grade Stainless Tube                                                         |
| INFRARED                  | 1x Under Tepp And 1x Rotissserie Burner                                             |
| TOTAL MJ                  | 59.5                                                                                |
| INTERNAL LIGHTING         | 2x Halogen                                                                          |
| TEPPANYAKI PLATE          | 5mm Stainless Steel With Easy Lift Handles                                          |
| WARMING RACK              | Stainless Steel                                                                     |
| ROTISSERIE KIT            | Motor, Rod And Forks Included. Holds Up To 7kg. Fitted With 10amp Gpo               |
| BBQ COVER                 | Yes                                                                                 |
| WASTE COLLECTOR           | Oil Collector                                                                       |
| WARRANTY                  | 2 Years                                                                             |
| OPEN S/S GRILL DIMENSIONS | (w) 268mm x (d) 355mm - Quantity of 1 supplied                                      |
| PRODUCT DIMENSIONS        | (W) 425mm x (D)600 x (H) 179mm (Dimensions will vary for different install methods) |