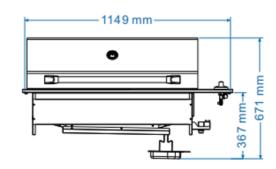

## SIR-DG3101-BLK

| MODEL                     | SIR-DG3101-BLK                                                                      |
|---------------------------|-------------------------------------------------------------------------------------|
| SIZE                      | 1175mm x 600mm                                                                      |
| FINISH                    | Powder Coated Black                                                                 |
| TOTAL BURNERS             | 5                                                                                   |
| BBQ BURNERS               | 3x 304 Grade Stainless Tube                                                         |
| INFRARED                  | 1x Under Tepp And 1x Rotissserie Burner                                             |
| TOTAL MJ                  | 59.5                                                                                |
| INTERNAL LIGHTING         | 2x Halogen                                                                          |
| TEPPANYAKI PLATE          | 5mm Stainless Steel With Easy Lift Handles                                          |
| WARMING RACK              | Stainless Steel                                                                     |
| ROTISSERIE KIT            | Motor, Rod And Forks Included. Holds Up To 7kg. Fitted With 10amp Gpo               |
| BBQ COVER                 | Yes                                                                                 |
| WASTE COLLECTOR           | Oil Collector                                                                       |
| WARRANTY                  | 2 Years                                                                             |
| OPEN S/S GRILL DIMENSIONS | (w) 268mm x (d) 355mm - Quantity of 1 supplied                                      |
| PRODUCT DIMENSIONS        | (W) 425mm x (D)600 x (H) 179mm (Dimensions will vary for different install methods) |