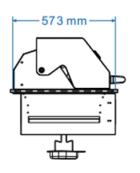

## SIR-DG3101-BLK

| MODEL                     | SIR-DG3101-BLK                                                                      |
|---------------------------|-------------------------------------------------------------------------------------|
| SIZE                      | 1175mm x 600mm                                                                      |
| FINISH                    | Powder Coated Black                                                                 |
| TOTAL BURNERS             | 5                                                                                   |
| BBQ BURNERS               | 3x 304 Grade Stainless Tube                                                         |
| INFRARED                  | 1x Under Tepp And 1x Rotissserie Burner                                             |
| TOTAL MJ                  | 59.5                                                                                |
| INTERNAL LIGHTING         | 2x Halogen                                                                          |
| TEPPANYAKI PLATE          | 5mm Stainless Steel With Easy Lift Handles                                          |
| WARMING RACK              | Stainless Steel                                                                     |
| ROTISSERIE KIT            | Motor, Rod And Forks Included. Holds Up To 7kg. Fitted With 10amp Gpo               |
| BBQ COVER                 | Yes                                                                                 |
| WASTE COLLECTOR           | Oil Collector                                                                       |
| WARRANTY                  | 2 Years                                                                             |
| OPEN S/S GRILL DIMENSIONS | (w) 268mm x (d) 355mm - Quantity of 1 supplied                                      |
| PRODUCT DIMENSIONS        | (W) 425mm x (D)600 x (H) 179mm (Dimensions will vary for different install methods) |