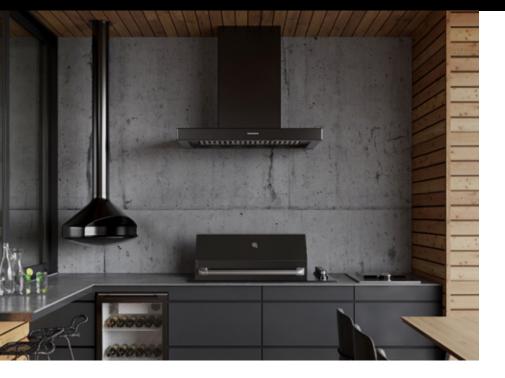

## DROP-IN 5 BURNER GAS BBQ IN BLACK MOTORISED ROTISSERIE & LIGHTING SYSTEM

## DROP-IN 5 BURNER GAS BBQ IN BLACK MOTORISED ROTISSERIE & LIGHTING SYSTEM

| INSTALLATION TYPE  | Drop-In                                                                |
|--------------------|------------------------------------------------------------------------|
| GAS TYPE           | LPG As Standard - Can Be Fitted With Optional Natural Gas Kit          |
| FLAME FAILURE      | Device Fitted - Designed To Stop Gas Supply When Flame Is Extinguished |
| IGNITION TYPE      | Electric One Hand Ignition                                             |
| BACKLIT KNOBS      | Blue Led                                                               |
| HOOD TYPE          | Twin Skin Hood                                                         |
| TEMPERATURE GAUGE  | Yes                                                                    |
| COOKING GRILL TYPE | Stainless Steel Rod Grill                                              |