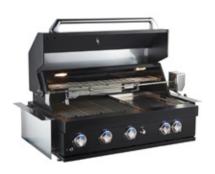

## BUILT-IN 5 BURNER GAS BBQ IN BLACK MOTORISED ROTISSERIE & LIGHTING SYSTEM

## SIR-BG3101-BLK

| MODEL             | SIR-BG3101-BLK                                                         |
|-------------------|------------------------------------------------------------------------|
| SIZE              | 1186mm x 636mm                                                         |
| FINISH            | Powder Coated Black                                                    |
| TOTAL BURNERS     | 5                                                                      |
| BBQ BURNERS       | 3x 304 Grade Stainless Tube                                            |
| INFRARED          | 1x Under Tepp And 1x Rotissserie Burner                                |
| TOTAL MJ          | 59.5                                                                   |
| INTERNAL LIGHTING | 2x Halogen                                                             |
| TEPPANYAKI PLATE  | 5mm Stainless Steel With Easy Lift Handles                             |
| WARMING RACK      | Stainless Steel                                                        |
| ROTISSERIE KIT    | Motor, Rod And Forks Included. Holds Up To 7kg - Fitted With 10amp Gpo |
| BBQ COVER         | Yes                                                                    |
| WASTE COLLECTOR   | Oil Collector                                                          |
| WARRANTY          | 2 Years                                                                |

## BUILT-IN 5 BURNER GAS BBQ IN BLACK MOTORISED ROTISSERIE & LIGHTING SYSTEM

| INSTALLATION TYPE  | Built-In                                                               |
|--------------------|------------------------------------------------------------------------|
| GAS TYPE           | LPG As Standard - Can Be Fitted With Optional Natural Gas Kit          |
| FLAME FAILURE      | Device Fitted - Designed To Stop Gas Supply When Flame Is Extinguished |
| IGNITION TYPE      | Electric One Hand Ignition                                             |
| BACKLIT KNOBS      | Blue Led                                                               |
| HOOD TYPE          | Twin Skin Hood                                                         |
| TEMPERATURE GAUGE  | Yes                                                                    |
| COOKING GRILL TYPE | Stainless Steel Rod Grill                                              |