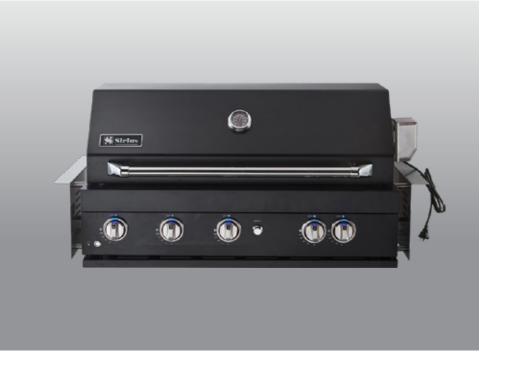

## BUILT-IN 5 BURNER GAS BBQ IN BLACK MOTORISED ROTISSERIE & LIGHTING SYSTEM

## SIR-BG3101-BLK

| MODEL             | SIR-BG3101-BLK                                                         |
|-------------------|------------------------------------------------------------------------|
| SIZE              | 1186mm x 636mm                                                         |
| FINISH            | Powder Coated Black                                                    |
| TOTAL BURNERS     | 5                                                                      |
| BBQ BURNERS       | 3x 304 Grade Stainless Tube                                            |
| INFRARED          | 1x Under Tepp And 1x Rotissserie Burner                                |
| TOTAL MJ          | 59.5                                                                   |
| INTERNAL LIGHTING | 2x Halogen                                                             |
| TEPPANYAKI PLATE  | 5mm Stainless Steel With Easy Lift Handles                             |
| WARMING RACK      | Stainless Steel                                                        |
| ROTISSERIE KIT    | Motor, Rod And Forks Included. Holds Up To 7kg - Fitted With 10amp Gpo |
| BBQ COVER         | Yes                                                                    |
| WASTE COLLECTOR   | Oil Collector                                                          |
| WARRANTY          | 2 Years                                                                |

## BUILT-IN 5 BURNER GAS BBQ IN BLACK MOTORISED ROTISSERIE & LIGHTING SYSTEM

| INSTALLATION TYPE  | Built-In                                                               |
|--------------------|------------------------------------------------------------------------|
| GAS TYPE           | LPG As Standard - Can Be Fitted With Optional Natural Gas Kit          |
| FLAME FAILURE      | Device Fitted - Designed To Stop Gas Supply When Flame Is Extinguished |
| IGNITION TYPE      | Electric One Hand Ignition                                             |
| BACKLIT KNOBS      | Blue Led                                                               |
| HOOD TYPE          | Twin Skin Hood                                                         |
| TEMPERATURE GAUGE  | Yes                                                                    |
| COOKING GRILL TYPE | Stainless Steel Rod Grill                                              |