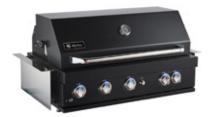

## BUILT-IN 5 BURNER GAS BBQ IN BLACK MOTORISED ROTISSERIE & LIGHTING SYSTEM

## SIR-BG3101-BLK

| MODEL             | SIR-BG3101-BLK                                                         |
|-------------------|------------------------------------------------------------------------|
| SIZE              | 1186mm x 636mm                                                         |
| FINISH            | Powder Coated Black                                                    |
| TOTAL BURNERS     | 5                                                                      |
| BBQ BURNERS       | 3x 304 Grade Stainless Tube                                            |
| INFRARED          | 1x Under Tepp And 1x Rotissserie Burner                                |
| TOTAL MJ          | 59.5                                                                   |
| INTERNAL LIGHTING | 2x Halogen                                                             |
| TEPPANYAKI PLATE  | 5mm Stainless Steel With Easy Lift Handles                             |
| WARMING RACK      | Stainless Steel                                                        |
| ROTISSERIE KIT    | Motor, Rod And Forks Included. Holds Up To 7kg - Fitted With 10amp Gpo |
| BBQ COVER         | Yes                                                                    |
| WASTE COLLECTOR   | Oil Collector                                                          |
| WARRANTY          | 2 Years                                                                |

## BUILT-IN 5 BURNER GAS BBQ IN BLACK MOTORISED ROTISSERIE & LIGHTING SYSTEM

| INSTALLATION TYPE  | Built-In                                                               |
|--------------------|------------------------------------------------------------------------|
| GAS TYPE           | LPG As Standard - Can Be Fitted With Optional Natural Gas Kit          |
| FLAME FAILURE      | Device Fitted - Designed To Stop Gas Supply When Flame Is Extinguished |
| IGNITION TYPE      | Electric One Hand Ignition                                             |
| BACKLIT KNOBS      | Blue Led                                                               |
| HOOD TYPE          | Twin Skin Hood                                                         |
| TEMPERATURE GAUGE  | Yes                                                                    |
| COOKING GRILL TYPE | Stainless Steel Rod Grill                                              |