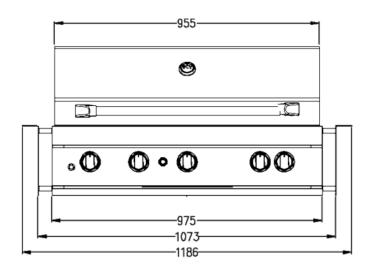

## SIR-BG3101-BLK

| MODEL             | SIR-BG3101-BLK                                                         |
|-------------------|------------------------------------------------------------------------|
| SIZE              | 1186mm x 636mm                                                         |
| FINISH            | Powder Coated Black                                                    |
| TOTAL BURNERS     | 5                                                                      |
| BBQ BURNERS       | 3x 304 Grade Stainless Tube                                            |
| INFRARED          | 1x Under Tepp And 1x Rotissserie Burner                                |
| TOTAL MJ          | 59.5                                                                   |
| INTERNAL LIGHTING | 2x Halogen                                                             |
| TEPPANYAKI PLATE  | 5mm Stainless Steel With Easy Lift Handles                             |
| WARMING RACK      | Stainless Steel                                                        |
| ROTISSERIE KIT    | Motor, Rod And Forks Included. Holds Up To 7kg - Fitted With 10amp Gpo |
| BBQ COVER         | Yes                                                                    |
| WASTE COLLECTOR   | Oil Collector                                                          |
| WARRANTY          | 2 Years                                                                |