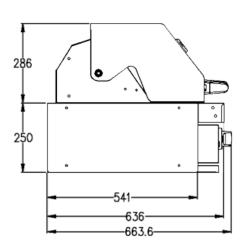

## SIR-BG3101-BLK

| MODEL             | SIR-BG3101-BLK                                                         |
|-------------------|------------------------------------------------------------------------|
| SIZE              | 1186mm x 636mm                                                         |
| FINISH            | Powder Coated Black                                                    |
| TOTAL BURNERS     | 5                                                                      |
| BBQ BURNERS       | 3x 304 Grade Stainless Tube                                            |
| INFRARED          | 1x Under Tepp And 1x Rotissserie Burner                                |
| TOTAL MJ          | 59.5                                                                   |
| INTERNAL LIGHTING | 2x Halogen                                                             |
| TEPPANYAKI PLATE  | 5mm Stainless Steel With Easy Lift Handles                             |
| WARMING RACK      | Stainless Steel                                                        |
| ROTISSERIE KIT    | Motor, Rod And Forks Included. Holds Up To 7kg - Fitted With 10amp Gpo |
| BBQ COVER         | Yes                                                                    |
| WASTE COLLECTOR   | Oil Collector                                                          |
| WARRANTY          | 2 Years                                                                |