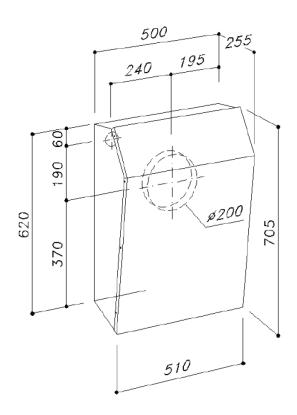

# SEM7 XS316 EXTERNAL MOTOR

| Technical Specifications: |                                                                                 |
|---------------------------|---------------------------------------------------------------------------------|
| MODEL                     | SEM 7 XS316                                                                     |
| MOTOR                     | German Made                                                                     |
| EXTRACTION                | 2300 m3/h extraction                                                            |
| DUCTING DIAMETER          | Ducting 200mm (unit must be installed at a minimum of 500mm above ground level) |
| NOISE                     | 68dBa                                                                           |
| PRODUCT DIMENSIONS        | WIDTH 510 HEIGHT 705 DEPTH 255                                                  |

WARNING: technical specifications and product sizes can be varied by the manufacturer, without notice. Cut outs for appliances should only be by physical product measurements. The above information is indicative only.