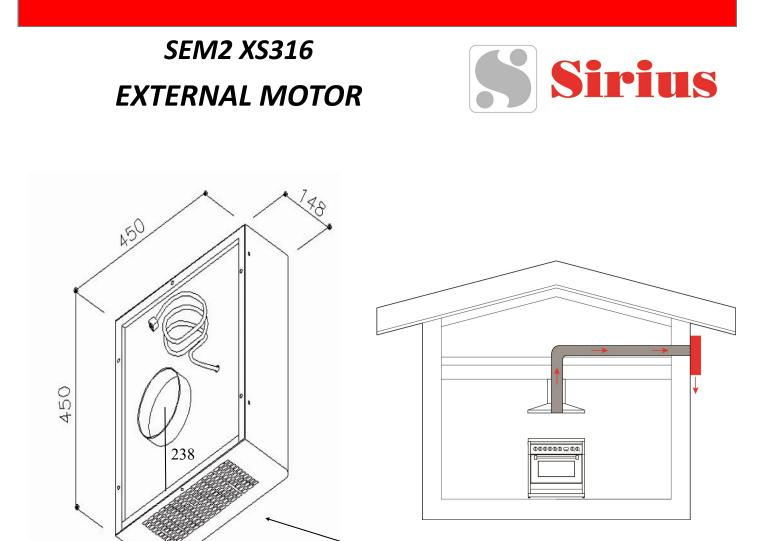

## **Technical Specifications:**

| MODEL              | SEM 2 XS316                                                                                |
|--------------------|--------------------------------------------------------------------------------------------|
| MOTOR              | German Made                                                                                |
| EXTRACTION         | 1200 m3/h extraction                                                                       |
| DUCTING DIAMETER   | Ducting 150mm:<br>Unit must be installed at (min) 500mm—2 metres (max) above ground level. |
| NOISE              | 64dBa                                                                                      |
| PRODUCT DIMENSIONS | WIDTH 450mm x HEIGHT 450mm x DEPTH 148mm                                                   |