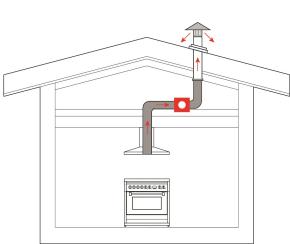

# SEM1 INTERNAL MOTOR

Canopy Install

| Tec | hnica | ıl Spe | cifica | ations: |
|-----|-------|--------|--------|---------|

| MODEL              | SEM 1                             |  |
|--------------------|-----------------------------------|--|
| MOTOR              | German Made                       |  |
| EXTRACTION         | 1200 m3/h extraction              |  |
| DUCTING DIAMETER   | Ducting 150mm                     |  |
| NOISE              | 64dBa                             |  |
| PRODUCT DIMENSIONS | WIDTH 302/ HEIGHT 255 / DEPTH 302 |  |