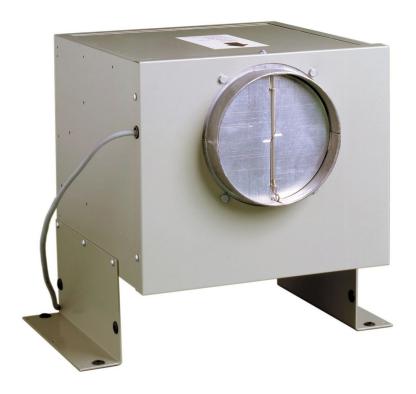

### **SEM1** INTERNAL

- Motor: 1200 m3/h extraction
- Aluminium die-cast motor housing
  - Absorption: 265W
    - Pressure:480 Pa
  - Noise level 64 dBA
    - Ducting 150mm

# SEM1 INTERNAL MOTOR

Canopy Install

| Tec | hnica | ıl Spe | cifica | ations: |
|-----|-------|--------|--------|---------|

| MODEL              | SEM 1                             |  |
|--------------------|-----------------------------------|--|
| MOTOR              | German Made                       |  |
| EXTRACTION         | 1200 m3/h extraction              |  |
| DUCTING DIAMETER   | Ducting 150mm                     |  |
| NOISE              | 64dBa                             |  |
| PRODUCT DIMENSIONS | WIDTH 302/ HEIGHT 255 / DEPTH 302 |  |