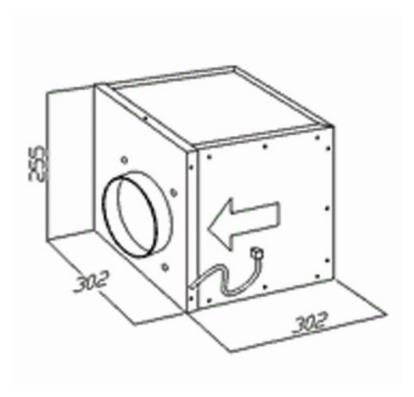

# SEM1 INTERNAL MOTOR

Canopy Install

| Tec | hnica | ıl Spe | cifica | ations: |
|-----|-------|--------|--------|---------|

| MODEL              | SEM 1                             |  |
|--------------------|-----------------------------------|--|
| MOTOR              | German Made                       |  |
| EXTRACTION         | 1200 m3/h extraction              |  |
| DUCTING DIAMETER   | Ducting 150mm                     |  |
| NOISE              | 64dBa                             |  |
| PRODUCT DIMENSIONS | WIDTH 302/ HEIGHT 255 / DEPTH 302 |  |