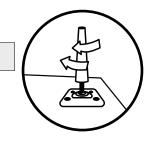

#### Wooden Legs

Your set includes four wooden legs.
These need to be attached to the bottom part of your record stand. You can easily fit these by screwing them in with your hand. We have fitted the legs plates for you.