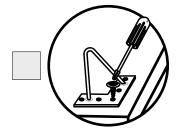

### Iron Hairpin Legs

Your set includes four iron hairpin legs. To assemble these you will need a star type screwdriver or a power tool with a star type end. Holes for the legs has been pre-drilled and should be clearly visible underneath your record stand. Please align the base of hairpin legs along the pre drilled holes. Using a screwdriver or a power tool attach the legs with included screws.