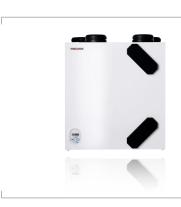

## Data Sheet: LWZ 70 E

**)** LWZ 180

02 | 2021

## PREMIUM CENTRALISED VENTILATION WITH HEAT RECOVERY

STIEBEL ELTRON's LWZ 70 E ventilation unit has been specially developed for ventilation in apartments. The crosscurrent heat exchanger recovers up to 90% of heat from the extracted air, while its constant flow fans are economical on energy.