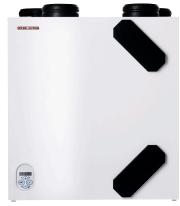

## Data Sheet: LWZ 70 E

**)** LWZ 180

02 | 2021

## PREMIUM CENTRALISED VENTILATION WITH HEAT RECOVERY

STIEBEL ELTRON's LWZ 70 E ventilation unit has been specially developed for ventilation in apartments. The crosscurrent heat exchanger recovers up to 90% of heat from the extracted air, while its constant flow fans are economical on energy.