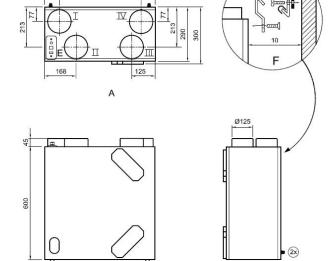

|                           |      | TREND    |
|---------------------------|------|----------|
| Model                     |      | LWZ 70 E |
|                           |      | 233851   |
| Energy efficiency class   |      | A        |
| Power consumption         | W    | 13-112   |
| Heat recovery level up to | %    | 90       |
| Air flow rate             | m³/h | 50-180   |
| Height                    | mm   | 600      |
| Width                     | mm   | 560      |
| Depth                     | mm   | 290      |
| Weight                    | kg   | 25       |

LWZ 70 E

Dimensions

Issue 02\_21 | LWZ 70 E Data Sheet | Errors excepted. Subject to changes.