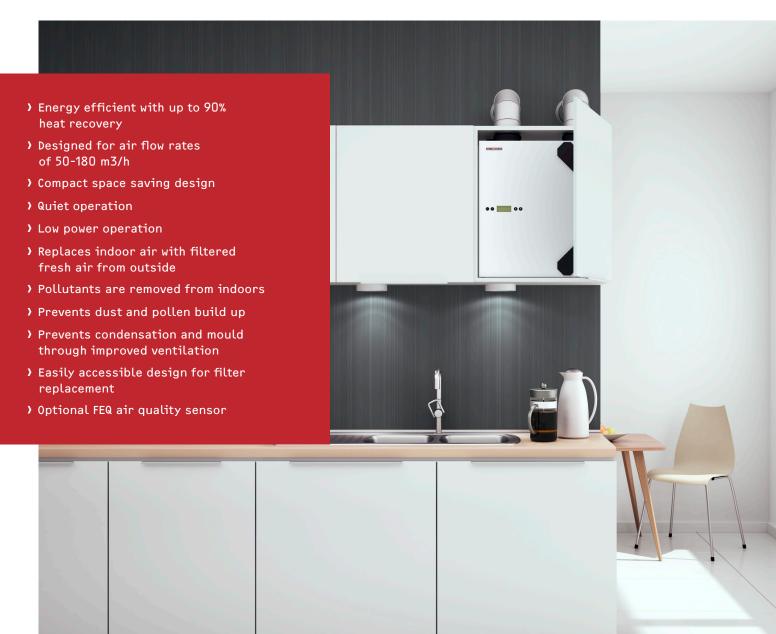

## PREMIUM CENTRALISED VENTILATION WITH HEAT RECOVERY

STIEBEL ELTRON's LWZ 70 E ventilation unit has been specially developed for ventilation in apartments. The crosscurrent heat exchanger recovers up to 90% of heat from the extracted air, while its constant flow fans are economical on energy.

|                           |      | TREND    |
|---------------------------|------|----------|
| Model                     |      | LWZ 70 E |
|                           |      | 233851   |
| Energy efficiency class   |      | A        |
| Power consumption         | W    | 13-112   |
| Heat recovery level up to | %    | 90       |
| Air flow rate             | m³/h | 50-180   |
| Height                    | mm   | 600      |
| Width                     | mm   | 560      |
| Depth                     | mm   | 290      |
| Weight                    | kg   | 25       |