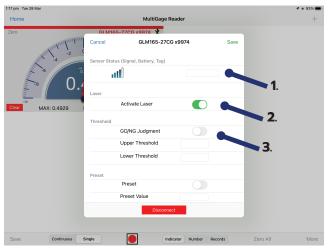

# **Wireless Laser Settings**

- **1. Device Name -** Device name is listed and can be edited (only saved to iPad edited on)
- 2. Activate Laser Enable and disable laser remotely
- 3. Threshold Enable and disable threshold & enter upper and lower threshold limits
- 4. Panel Colour Change colour of panel