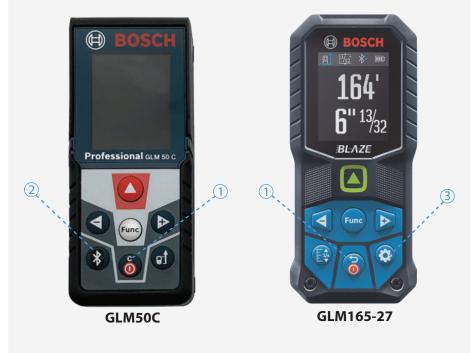

#### Description

- ① On/Off Button press to turn laser measure on, hold to turn off
- 2 BLE On/Off Button press to turn Bluetooth on/off on laser measure
- 3 **Setting Button** press to enter laser setting