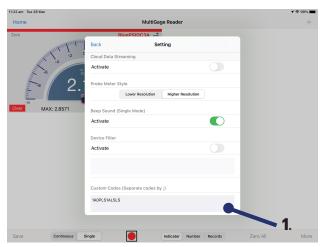

1. Custom Codes - Enter custom device code found on Laser to allow connection with device

**Trouble Shooting**If error is shown (as seen in image above), make sure activation code is entered exactly the same as found on device. (Case sensitive)