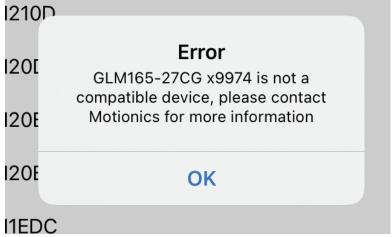

1. Custom Codes - Enter custom device code found on Laser to allow connection with device

**Trouble Shooting**If error is shown (as seen in image above), make sure activation code is entered exactly the same as found on device. (Case sensitive)