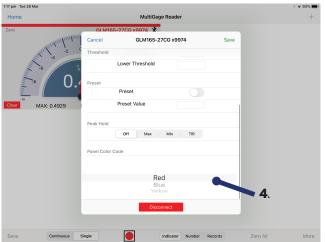

# **Wireless Laser Settings**

- **1. Device Name -** Device name is listed and can be edited (only saved to iPad edited on)
- 2. Activate Laser Enable and disable laser remotely
- 3. Threshold Enable and disable threshold & enter upper and lower threshold limits
- 4. Panel Colour Change colour of panel