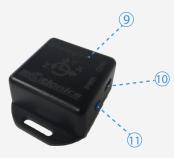

- On/Off Button press to turn sensor on/off
- Micro USB Port connect to USB cable to charge BlueAngle
- 11 Status LED
  - BlueAngle is on
  - BlueAngle is in charge
  - BlueAngle is fully charged