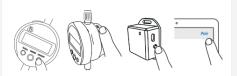

### **Quick Start**

1. Turn on both digital indicator and Bluetooth transmitter of BlueDial. Turn on BlueAngle. Pair gages in the App.

2. Attach BlueDial and BlueAngle to the testing shaft. Select the right angle on the Setting page. Enter the number of testing points.

3. Start testing session. Rotate the shaft until all dash lines on the angle indicator become solid green lines.

4. Move BlueDial to the next testing location, tap Add a plane button to start test for the next plane.