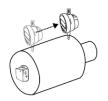

### **Quick Start**

1. Turn on both digital indicator and Bluetooth transmitter of BlueDial. Turn on BlueAngle. Pair gages in the App.

2. Attach BlueDial and BlueAngle to the testing shaft. Select the right angle on the Setting page. Enter the number of testing points.

3. Start testing session. Rotate the shaft until all dash lines on the angle indicator become solid green lines.

4. Move BlueDial to the next testing location, tap Add a plane button to start test for the next plane.