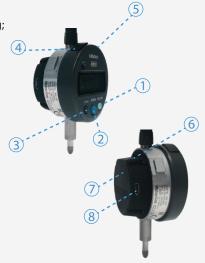

## Description

- 1 Dial On/Off press to turn dial on/off
- 2 **Origin Button** press to zero dial reading; this can also be done in the App
- 3 **Unit Button** select reading in inch/mm
- 4 SPC Output SPC data output port
- (5) **Dial Battery** insert coin battery SR44 or LR44 for digital dial
- 6 **BLE On/Off** press to turn Bluetooth transmitter on/off
- Status LED
  - Bluetooth transmitter is on
  - BlueDial is in charge
  - BlueDial is fully charged
- 8 Micro USB Port connect to USB cable to charge BlueDial

- On/Off Button press to turn sensor on/off
- Micro USB Port connect to USB cable to charge BlueAngle
- 11 Status LED
  - BlueAngle is on
  - BlueAngle is in charge
  - BlueAngle is fully charged