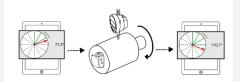

### **Quick Start**

1. Turn on both digital indicator and Bluetooth transmitter of BlueDial. Turn on BlueAngle. Pair gages in the App.

2. Attach BlueDial and BlueAngle to the testing shaft. Select the right angle on the Setting page. Enter the number of testing points.

3. Start testing session. Rotate the shaft until all dash lines on the angle indicator become solid green lines.

4. Move BlueDial to the next testing location, tap Add a plane button to start test for the next plane.