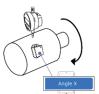

### **Quick Start**

1. Turn on both digital indicator and Bluetooth transmitter of BlueDial. Turn on BlueAngle. Pair gages in the App.

2. Attach BlueDial and BlueAngle to the testing shaft. Select the right angle on the Setting page. Enter the number of testing points.

3. Start testing session. Rotate the shaft until all dash lines on the angle indicator become solid green lines.

4. Move BlueDial to the next testing location, tap Add a plane button to start test for the next plane.