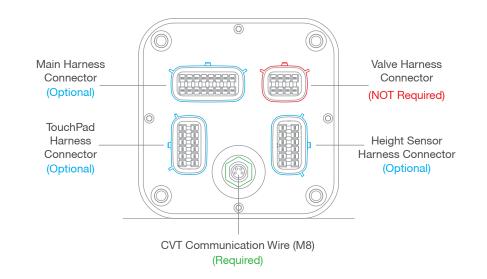

## **MOUNT ECU+**

**MORE INFO?** 

www.AccuAir.com/support

Be sure that battery is properly

Always ground to bare metal

onto the ECU until they "click"

Route the correct air line and

• NO RUST

• NO PAINT

of the vehicle

• NO WOOD

ECU Is Waterproof Under vehicle mounting okay

Backmounting Bolt length will vary

Upright or Backmount #10-24 Threaded holes for both

#10-24 Hardware