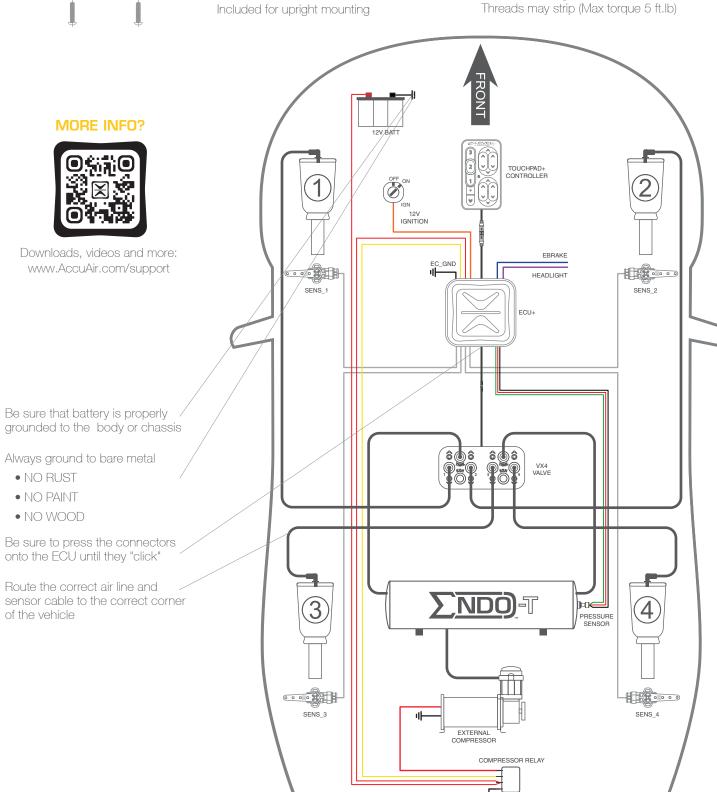

Be sure that battery is properly

Always ground to bare metal

• NO RUST

• NO PAINT

of the vehicle

connector on

• NO WOOD

grounded to the body or chassis

Be sure to press the connectors onto the ECU until they "click"

sensor cable to the correct corner

Route the correct air line and

Make sure to align your CVT

trying to push and thread the

connector pins correctly before

Under vehicle mounting okay

Bolt length will vary

#10-24 Threaded holes for both

#10-24 Hardware

Included for upright mounting

NOT required

Already installed inside your ENDO-CVT

3 CONNECT CVT WIRE