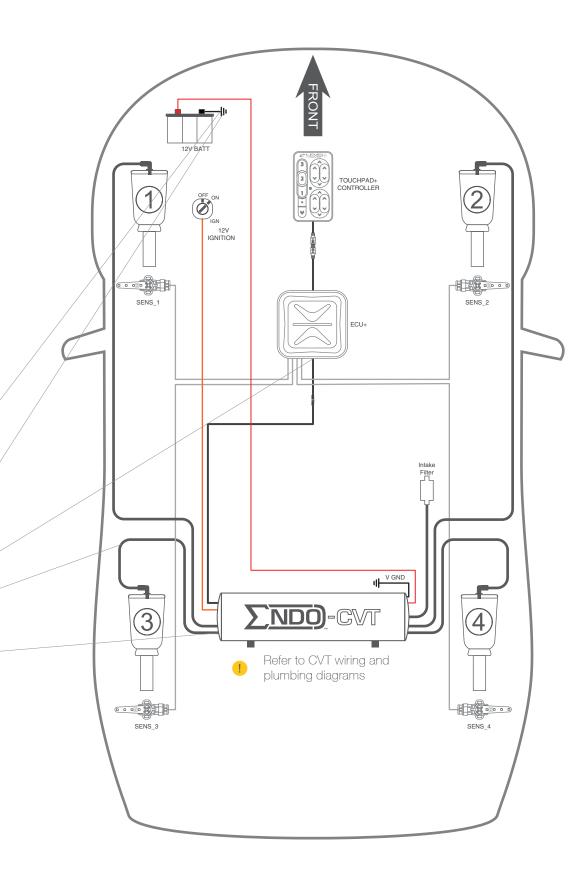

Be sure that battery is properly

Always ground to bare metal

• NO RUST

• NO PAINT

of the vehicle

connector on

• NO WOOD

grounded to the body or chassis

Be sure to press the connectors onto the ECU until they "click"

sensor cable to the correct corner

Route the correct air line and

Make sure to align your CVT

trying to push and thread the

connector pins correctly before

## AIR MANAGEMENT INSTALL OVERVIEW

Install ENDO-CVT

Install e+ CONNECT ECU

Install HEIGHT SENSORS if you purchased e+ HEIGHT

Install e+ TOUCHPAD if you purchased one

Download and install the e-Level+ APP from the Apple App Store or Google Play Store

Under vehicle mounting okay

Bolt length will vary

#10-24 Threaded holes for both

#10-24 Hardware

Included for upright mounting

NOT required

Already installed inside your ENDO-CVT

3 CONNECT CVT WIRE