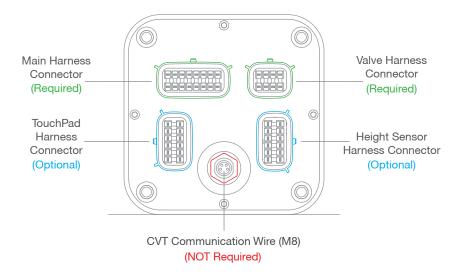

Be sure to press the connectors onto the ECU until they "click"

sensor cable to the correct corner

Route the correct air line and

Make sure to align your CVT

trying to push and thread the

connector pins correctly before

Under vehicle mounting okay

Bolt length will vary

#10-24 Threaded holes for both

#10-24 Hardware

Included for upright mounting

NOT required

Already installed inside your ENDO-CVT

3 CONNECT CVT WIRE