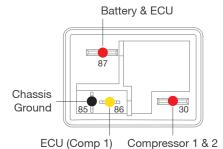

#### COMPRESSOR RELAY

#### YELLOW WIRE • COMPRESSOR 1

#### COMPRESSOR relay "COIL" terminal

? Activates compressor relay up to 2 AMPS

Only used for external compressors (not used for ENDO-CVT)