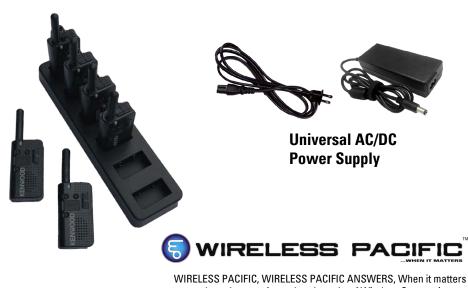

We continue to develop and introduce an evolving intelligent range of select 6 way multi-chargers designed for the industry's most popular two way radios. You can rapidly charge your fleet of radios in a matter of hours, the WP6WC chargers can be powered from its supplied universal 110-240V AC 50/60Hz power supply or equally can be powered by an available 10-15V DC power source\* as found in most vehicles (13.8V) when AC power is not an option. \* requires use of a 5.5/2.5 DC power plug