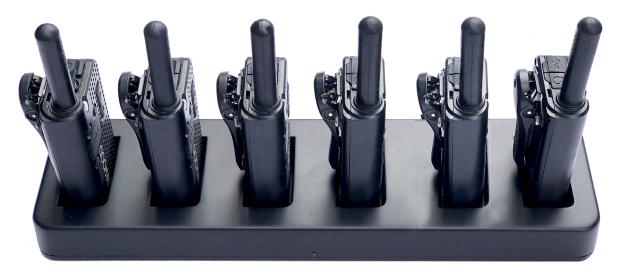

To complement the move to smaller, compact, wearable radio devices our latest WP6WC-PKT charger footprint (300x80x30mm) requires minimal desk space and is perfectly at home sitting elegantly on a modern office desk or tucked out of the way on a busy work or dispatch area. Designed specifically for Kenwood PKT-23 ProTalk LT UHF FM Two-Way radios, WP6WC-PKT series chargers are intelligently packaged in a sleek design in order to take up as little space on a desk as possible, whilst built tough enough to withstand the daily rotation and charging of radios in a busy commercial or government communication operation.

We continue to develop and introduce an evolving intelligent range of select 6 way multi-chargers designed for the industry's most popular two way radios. You can rapidly charge your fleet of radios in a matter of hours, the WP6WC chargers can be powered from its supplied universal 110-240V AC 50/60Hz power supply or equally can be powered by an available 10-15V DC power source\* as found in most vehicles (13.8V) when AC power is not an option. \* requires use of a 5.5/2.5 DC power plug