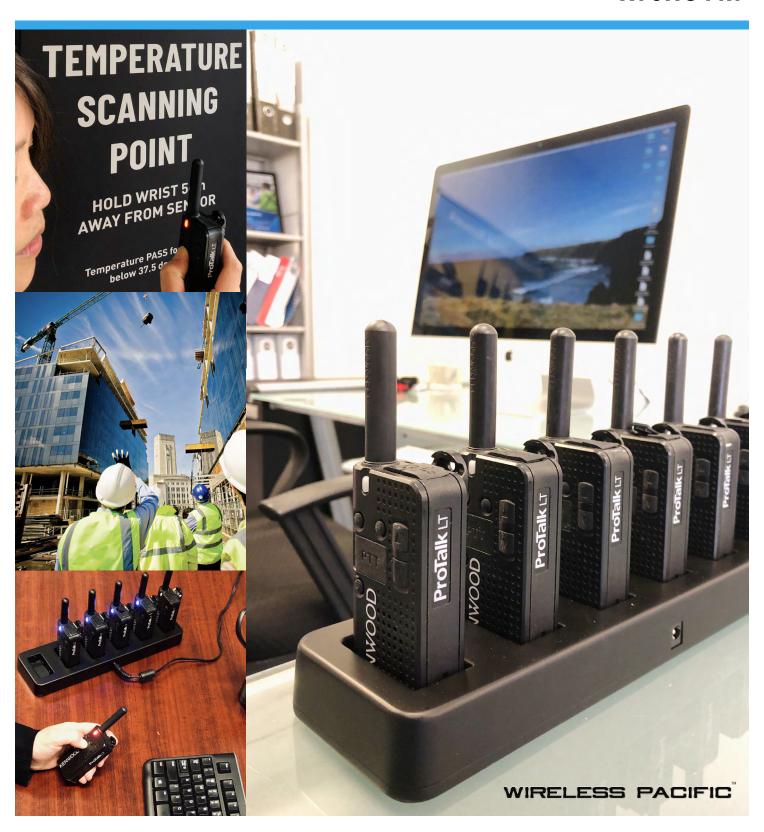

## **WP6WC-PKT Series 6 Way Chargers**

Wireless Pacific is a world leading specialist two way radio accessory manufacturer. For over 20 years we have provided innovative and cost effective charger solutions to police and emergency services, industrial complexes, construction sites, manufacturing and to commercial retail outlets.

To complement the move to smaller, compact, wearable radio devices our latest WP6WC-PKT charger footprint (300x80x30mm) requires minimal desk space and is perfectly at home sitting elegantly on a modern office desk or tucked out of the way on a busy work or dispatch area. Designed specifically for Kenwood PKT-23 ProTalk LT UHF FM Two-Way radios, WP6WC-PKT series chargers are intelligently packaged in a sleek design in order to take up as little space on a desk as possible, whilst built tough enough to withstand the daily rotation and charging of radios in a busy commercial or government communication operation.

We continue to develop and introduce an evolving intelligent range of select 6 way multi-chargers designed for the industry's most popular two way radios. You can rapidly charge your fleet of radios in a matter of hours, the WP6WC chargers can be powered from its supplied universal 110-240V AC 50/60Hz power supply or equally can be powered by an available 10-15V DC power source\* as found in most vehicles (13.8V) when AC power is not an option. \* requires use of a 5.5/2.5 DC power plug