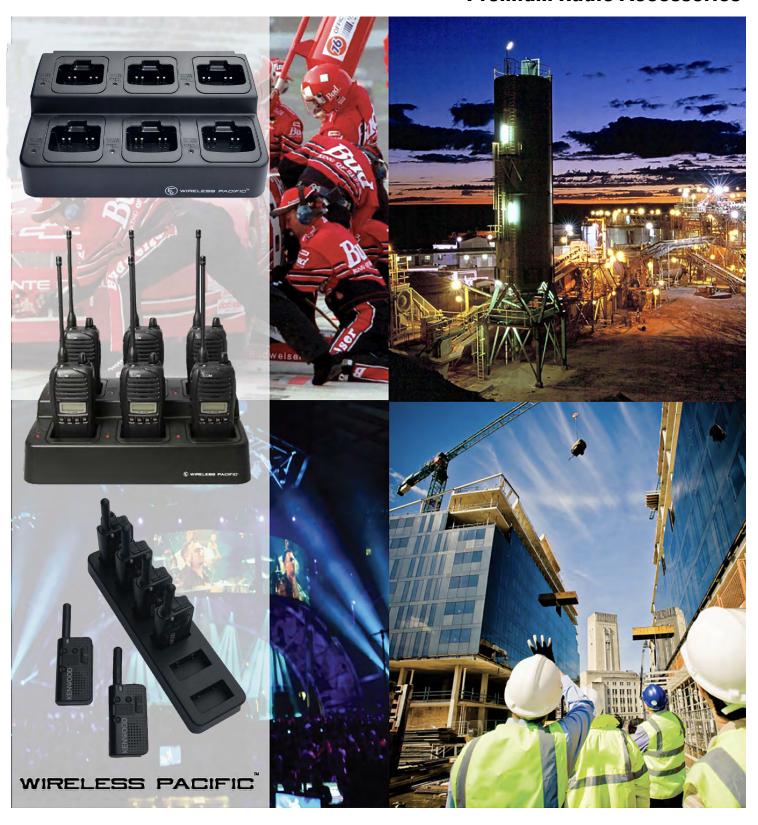

## **Premium Radio Accessories**

## WP6WC Series 6 Way Chargers

WP6WC-PKT

Wireless Pacific is a world leading specialist two way radio accessory manufacturer. For over 20 years we have provided innovative and cost effective charger solutions to police and emergency services, industrial complexes, construction sites, manufacturing and to commercial retail outlets.

We continue to develop and introduce an evolving intelligent range of select 6 way multi-chargers designed for the industry's most popular two way radios. You can rapidly charge your fleet of radios in a matter of hours, the WP6WC chargers can be powered from its supplied universal 110-240V AC 50/60Hz power supply or equally can be powered by an available 10-16V DC power source as found in most vehicles or even a solar panel when AC power is not an option.

WP6WC series chargers are intelligently packaged in a sleek design in order to take up as little space on a desk as possible, whilst built tough enough to withstand the daily rotation and charging of radios in a busy commercial or government communication operation.