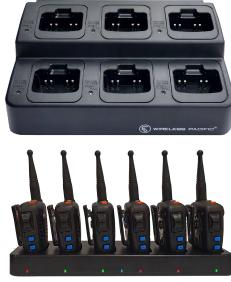

## WP6WC Series 6 Way Chargers

WP6WC-PKT

Wireless Pacific is a world leading specialist two way radio accessory manufacturer. For over 20 years we have provided innovative and cost effective charger solutions to police and emergency services, industrial complexes, construction sites, manufacturing and to commercial retail outlets.

We continue to develop and introduce an evolving intelligent range of select 6 way multi-chargers designed for the industry's most popular two way radios. You can rapidly charge your fleet of radios in a matter of hours, the WP6WC chargers can be powered from its supplied universal 110-240V AC 50/60Hz power supply or equally can be powered by an available 10-16V DC power source as found in most vehicles or even a solar panel when AC power is not an option.

WP6WC series chargers are intelligently packaged in a sleek design in order to take up as little space on a desk as possible, whilst built tough enough to withstand the daily rotation and charging of radios in a busy commercial or government communication operation.