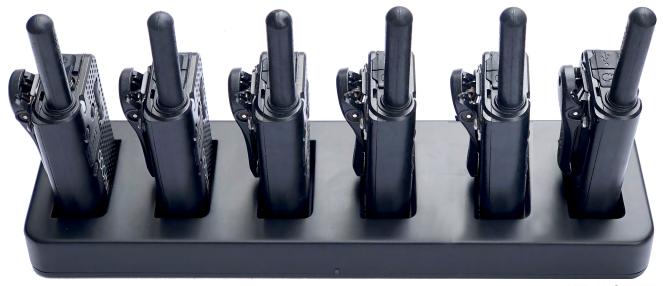

To complement the move to smaller, compact, wearable radio devises our latest WP6WC-PKT charger footprint requires minimal desk space and is perfectly at home sitting elegantly on a modern office desk or tucked out of the way on a busy work or dispatch area.

## WP6WC-MT

WP6WC-PKT

Specifications subject to change and continuous improvement

WIRELESS PACIFIC, WIRELESS PACIFIC ANSWERS, When it matters are trademarks or registered trademarks of Wireless Corporation. All other trademarks are the property of their respective owners.