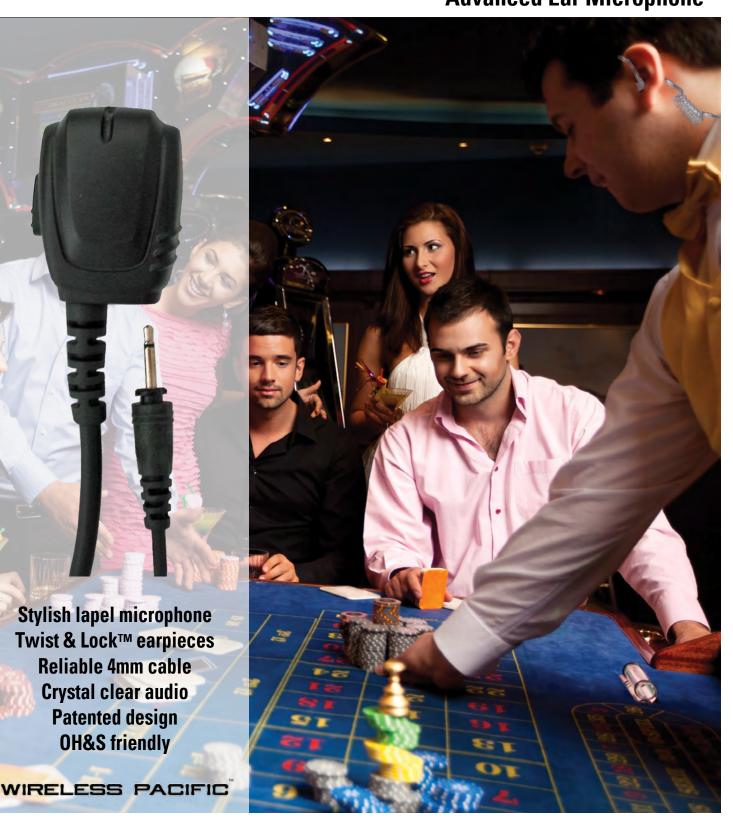

## iTRQ<sup>™</sup> **Advanced Ear Microphone**

**Stylish lapel microphone** Twist & Lock™ earpieces **Reliable 4mm cable Crystal clear audio Patented design OH&S** friendly

## The Ear Microphone that saves you money

Wireless Pacific's professional iTRQ advanced ear microphones are designed to allow you to leave the whisper clear microphone harness permanently attached to the radio and simply swap earpieces when users change shifts. The patented twist and lock 2.5mm earpiece connection eliminates wear on the radio's accessory connector, hence improving long term reliability and reducing long term radio maintenance costs.

The patented design allows you to save money while satisfying duty of care OH&S compliance. When personal issue costs exceed your operational budget you can choose to just buy one iTRQ accessory per radio and then choose from a variety of inexpensive, comfortable earpieces to suit the personal preference of every staff member. Personal issue of earpieces is not only essential for hygiene, and occupational health and safety compliance but helps increase user accountability and keeps team morale high.