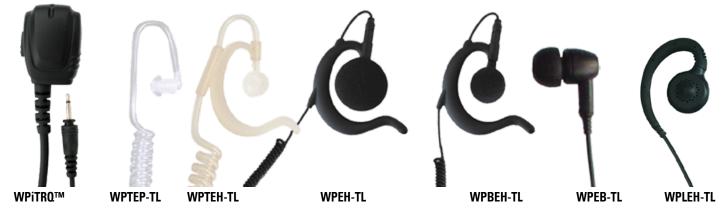

## **Choice of earpieces**

The patented design allows you to save money while satisfying duty of care OH&S compliance. When personal issue costs exceed your operational budget you can choose to just buy one iTRQ accessory per radio and then choose from a variety of inexpensive, comfortable earpieces to suit the personal preference of every staff member. Personal issue of earpieces is not only essential for hygiene, and occupational health and safety compliance but helps increase user accountability and keeps team morale high.

| ORDERING DETAILS                                                   |                                                          | Suffix                | Brand Model                                                                                                                      |
|--------------------------------------------------------------------|----------------------------------------------------------|-----------------------|----------------------------------------------------------------------------------------------------------------------------------|
| WPiTRQ-**                                                          | Advanced Ear Mic ** add radio model suffix               | MT<br>MT2<br>850<br>J | Motorola DP34/3600/44/46/4800, MTP6550/750, APX<br>Motorola DP24/2600,MTP3100/3250<br>Motorola MTP850<br>Motorola HT1000/MTS/XTS |
| Next order your prefered earpiece style WPTEP-TL Acoustic Tube QD* |                                                          | 300<br>328            | Motorola GP300/CP200<br>Motorola GP328/GP339/ATS2500                                                                             |
| WPTEH-TL                                                           | Earhook Acoustic Tube QD*                                | 500<br>K              | Motorola GP328Plus/EX500<br>Kenwood TK3212/07/3160/70/3310/17/3407/NX320/40                                                      |
| WPEH-TL<br>WPBEH-TL                                                | Large across ear style<br>Black small earhook            | 140<br>i4W<br>i2      | Kenwood TK3140/80/NX300<br>Icom IC41W/F4033<br>Icom IC F50/60/70/3062                                                            |
| WPEB-TL                                                            | In ear bud style                                         | 800<br>9180           | Sepura STP8000/9000<br>Simoco SRP9180, SDM600 series                                                                             |
| WPLEH-TL<br>WPQDTUBE-100                                           | Extra loud across ear style<br>100 replacement TEP Tubes | 426<br>820            | Vertex VX426/351/231<br>Vertex VX821/929                                                                                         |
| WPQDHTUBE-100                                                      | 100 replacement TEH Tubes                                | X10                   | X10DR®                                                                                                                           |