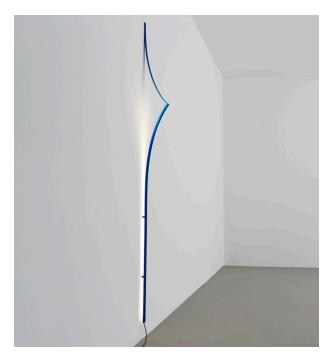

# Fold linear wall light

# Fold Collection Designed by Formafantasma

With a limited-edition series of lights, the new collection reinterprets the inventive paper cut- outs and pure color of Henri Matisse in the concise conceptual language of the award-winning design studio.

#### **MATERIALS & FINISHES**

Materials Mettallic lacquered stainless steel and translucent creative paper, with a

parchment effect and a specific treatment to protect it over time.

Rubber cable.

Available in 4 colors

Dimensions Length 210cm, depth 2cm, width 18cm