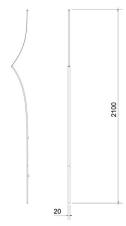

lection Designed by Formafantasma

With a limited-edition series of lights, the new collection reinterprets the inventive paper cut- outs and pure color of Henri Matisse in the concise conceptual language of the award-winning design studio.

Limited Edition of 20 pieces + 4 A.P.
Signed and numbered
Made in Italy

#### **MATERIALS & FINISHES**

Materials Mettallic lacquered stainless steel and translucent creative paper, with a

parchment effect and a specific treatment to protect it over time.

Rubber cable.

Available in 4 colors







### **TECHNICAL INFORMATIONS**

Source LED stripes

Luminous flux 1554 lm (from the LED)

Tension works under a 220-240 V tension

Light color 2700K

Dimmable system yes

Weight 1 kg

Protection Indice IP20

Dimensions Length 210cm, depth 2cm, width 18cm



## **OTHERS INFORMATIONS**

Leadtime Made for you and delivered in 8 weeks

Male plug Made in order, we adapt the plug according to the regulations of the country of

destination.