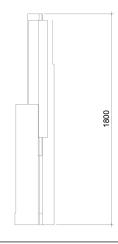

Collection Designed by Formafantasma

With a limited-edition series of lights, the new collection reinterprets the inventive paper cut- outs and pure color of Henri Matisse in the concise conceptual language of the award-winning design studio.

Limited Edition of 8 pieces + 4 A.P.
Signed and numbered
Made in Italy

#### **MATERIALS & FINISHES**

Materials Mettallic lacquered stainless steel and translucent creative paper, with a

parchment effect and a specific treatment to protect it over time.

Rubber cable.

Available in 4 colors



## **TECHNICAL INFORMATIONS**

Source LED stripes

Luminous flux 3330 lm (from the LED)

Tension works under a 220-240 V tension

Light color 2700K

Dimmable system yes

Weight 24 kg

Protection Indice IP20

Dimensions Width 52cm, depth 27cm, height 180cm



### **OTHERS INFORMATIONS**

Leadtime Made for you and delivered in 8 weeks

Male plug Made in order, we adapt the plug according to the regulations of the country of

destination.

Do not hesitate to contact us for further information at customer@maison-matisse.com