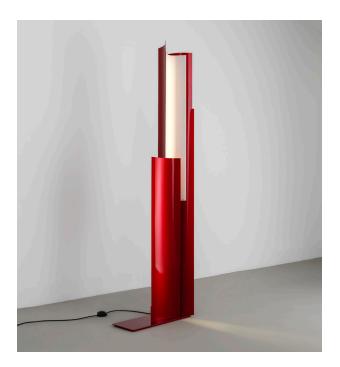

# **Fold Floor Lamp**

# Fold Collection Designed by Formafantasma

With a limited-edition series of lights, the new collection reinterprets the inventive paper cut- outs and pure color of Henri Matisse in the concise conceptual language of the award-winning design studio.

#### **MATERIALS & FINISHES**

Materials Mettallic lacquered stainless steel and translucent creative paper, with a

parchment effect and a specific treatment to protect it over time.

Rubber cable.

Available in 4 colors

Dimensions Width 52cm, depth 27cm, height 180cm