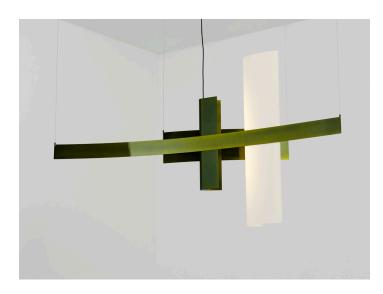

## Fold Chandelier (150cm)

Fold Collection
Designed by Formafantasma

With a limited-edition series of lights, the new collection reinterprets the inventive paper cut- outs and pure color of Henri Matisse in the concise conceptual language of the award-winning design studio.

## **MATERIALS & FINISHES**

Materials Mettallic lacquered stainless steel and translucent creative paper, with a

parchment effect and a specific treatment to protect it over time.

Rubber cable.

Available in 4 colors

## **TECHNICAL INFORMATIONS**

Source LED stripes

Luminous flux 1554 lm (from the LED)

Tension works under a 220-240 V tension

Light color 2700K

Dimmable system yes
Weight 5 kg

Protection Indice IP20

Dimensions Length 150cm, width 44cm, height 86cm