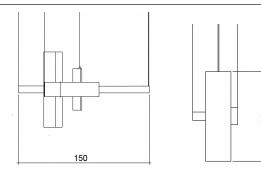

## **TECHNICAL INFORMATIONS**

Source LED stripes

Luminous flux 1554 lm (from the LED)

Tension works under a 220-240 V tension

Light color 2700K

Dimmable system yes
Weight 5 kg

Protection Indice IP20

Dimensions Length 150cm, width 44cm, height 86cm