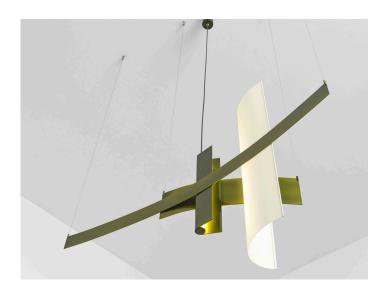

## Fold Chandelier (110cm)

Fold Collection
Designed by Formafantasma

With a limited-edition series of lights, the new collection reinterprets the inventive paper cut- outs and pure color of Henri Matisse in the concise conceptual language of the award-winning design studio.

## **MATERIALS & FINISHES**

Materials Mettallic lacquered stainless steel and translucent creative paper, with a

parchment effect and a specific treatment to protect it over time.

Rubber cable.

Available in 4 colors

## **TECHNICAL INFORMATIONS**

Source LED stripes

Luminous flux 1110 lm (from the LED)

Tension works under a 220-240 V tension

Light color 2700K Dimmable system yes

Weight 2,7 kg
Protection Indice IP20

Dimensions Length 110cm, height 62cm, width 35cm