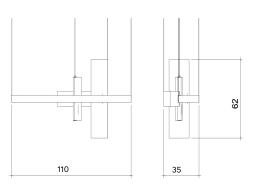

## **TECHNICAL INFORMATIONS**

Source LED stripes

Luminous flux 1110 lm (from the LED)

Tension works under a 220-240 V tension

Light color 2700K Dimmable system yes

Weight 2,7 kg
Protection Indice IP20

Dimensions Length 110cm, height 62cm, width 35cm