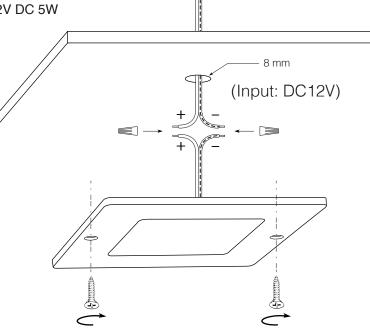

# LED Downlight

**VERD**BOARD®

### Low-voltage Luminaire

VEROBOARD Model: VBUN-S50-12V Input: 12V DC 5W