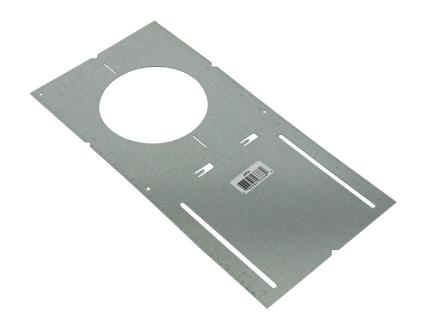

## **Description**

- Model: VBD-MP4, crafted from durable galvanized sheet material.
- Compatibility: Designed specifically for use with 4" downlights.
- Convenient Calibration: Includes a built-in scale for easy calibration.
- Dimensions: Measures 336mm x 165mm (13.2" x 6.5") for versatile installation.
- **Versatile Application:** Ideal for pairing with 4-inch retrofit housing and slim panel downlights, ensuring seamless integration and optimal performance.