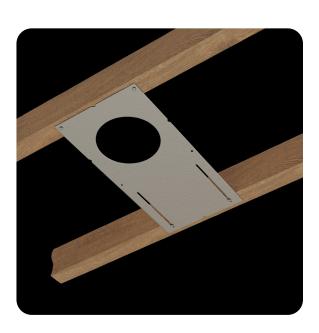

## **Description**

- Model: VBD-MP4, crafted from durable galvanized sheet material.
- Compatibility: Designed specifically for use with 4" downlights.
- Convenient Calibration: Includes a built-in scale for easy calibration.
- Dimensions: Measures 336mm x 165mm (13.2" x 6.5") for versatile installation.
- **Versatile Application:** Ideal for pairing with 4-inch retrofit housing and slim panel downlights, ensuring seamless integration and optimal performance.