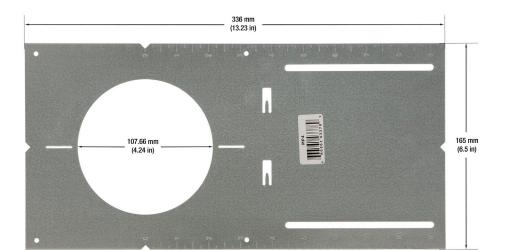

## **Description**

- Model: VBD-MP4, crafted from durable galvanized sheet material.
- Compatibility: Designed specifically for use with 4" downlights.
- Convenient Calibration: Includes a built-in scale for easy calibration.
- Dimensions: Measures 336mm x 165mm (13.2" x 6.5") for versatile installation.
- **Versatile Application:** Ideal for pairing with 4-inch retrofit housing and slim panel downlights, ensuring seamless integration and optimal performance.