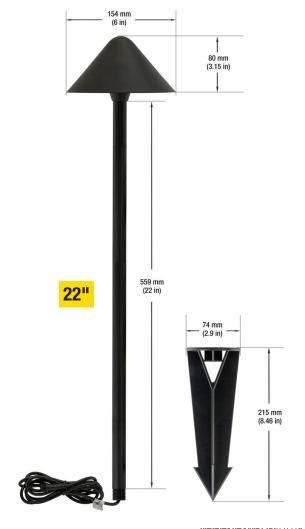

#### **SPECIFICATIONS**

| Model Number      | VBD-PW22-M-3K                      |
|-------------------|------------------------------------|
| Input Voltage     | 12V DC                             |
| Power Consumption | 1-4W                               |
| Brightness        | 120~340Lm                          |
| LED Color         | 3000K (Warm White)                 |
| IP Rating         | IP67 (Outdoor rated)               |
| Cable Size        | 145cm (57") 22 AWG                 |
| Spike Height      | 203mm (8")                         |
| Cable Size        | 145cm (57") 22 AWG                 |
| Dimensions        | Overall Height - 660mm (26")       |
|                   | Height (without cap) - 558mm (22") |
| Certification     | ETL                                |