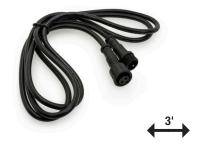

### Extension Cables (Sold Separately)

Model: ALED-0-TC3 SKU: 666561430955

Model: ALED-0-E1 SKU: 666561430979

Model: ALED-0-E3 SKU: 666561430986

Model: ALED-0-E5 SKU: 666561430993

Model: ALED-0-H5S (6 output extension)

SKU: 666561430962

Model: ALED-0-E10 SKU: 666561431006