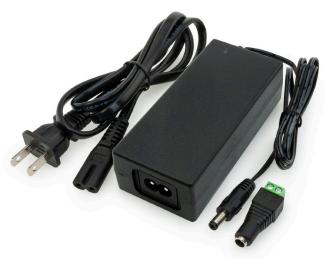

## Plug-in Adapter 12V 36W

VBDA-012-036P1J is a 12V 36W 3A non-dimmable constant voltage switching power supply can work in the voltage range of 100-240V AC, the maximum input current is 200ma, it has passed the ETL and CE certifications. This power supply has a small size with a plastic case, for indoor use, with short circuit protection, safe and reliable. This Low Wattage Green Adapter is ideal for use in various types of consumer electronic devices, telecommunication devices, office/commercial facilities, industrial equipment, and diverse systems that must meet the latest energy regulations. The power supply needs connectors at both terminals. We include an easy connector power jack for a DC connection and an AC power cord in the package.

With an easy connector power jack for a DC connection and an AC power cord.