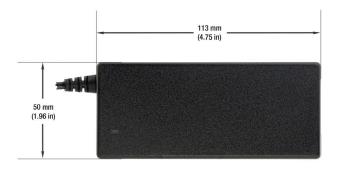

## **SPECIFICATIONS**

| VBDA-012-036P1J                             |
|---------------------------------------------|
| 100-240V AC                                 |
| 0.2A                                        |
| 47/63 Hz                                    |
| 12V DC                                      |
| 3.0A                                        |
| 36W max                                     |
| Class 2                                     |
| IP20 (Indoor rated)                         |
| No                                          |
| Power cord & 2.1mm connector to wire        |
| 43"                                         |
| 43"                                         |
| ETL/CE                                      |
| 113mm x 50mm x 32mm (4.75" x 1.96" x 1.24") |
|                                             |