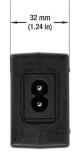

## **SPECIFICATIONS**

| VBDA-012-036P1J                             |
|---------------------------------------------|
| 100-240V AC                                 |
| 0.2A                                        |
| 47/63 Hz                                    |
| 12V DC                                      |
| 3.0A                                        |
| 36W max                                     |
| Class 2                                     |
| IP20 (Indoor rated)                         |
| No                                          |
| Power cord & 2.1mm connector to wire        |
| 43"                                         |
| 43"                                         |
| ETL/CE                                      |
| 113mm x 50mm x 32mm (4.75" x 1.96" x 1.24") |
|                                             |