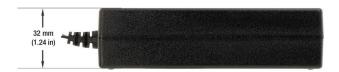

## **SPECIFICATIONS**

| VBDA-012-036P1J                             |
|---------------------------------------------|
| 100-240V AC                                 |
| 0.2A                                        |
| 47/63 Hz                                    |
| 12V DC                                      |
| 3.0A                                        |
| 36W max                                     |
| Class 2                                     |
| IP20 (Indoor rated)                         |
| No                                          |
| Power cord & 2.1mm connector to wire        |
| 43"                                         |
| 43"                                         |
| ETL/CE                                      |
| 113mm x 50mm x 32mm (4.75" x 1.96" x 1.24") |
|                                             |