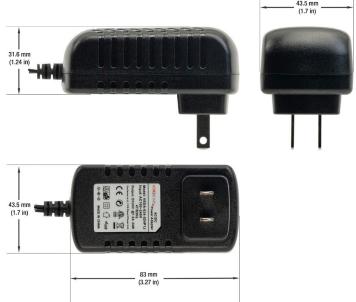

## **SPECIFICATIONS**

|                                  | Intertek                                  |
|----------------------------------|-------------------------------------------|
| Model No.:                       | VBDA-024-024P1J                           |
| Input Voltage:                   | 100-240V AC                               |
| Input Current:                   | 0.2A                                      |
| Input Frequency:                 | 47/63 Hz                                  |
| Output Voltage:                  | 24V DC                                    |
| <b>Output Regulated Current:</b> | 1.0A                                      |
| Output Power:                    | 24W max                                   |
| Class Certifications:            | Class 2                                   |
| IP Rating:                       | IP20 (Indoor rated)                       |
| Dimmable:                        | No                                        |
| <b>Product Content:</b>          | 2.1mm connector to wire                   |
| Wire Length:                     | 43"                                       |
| Standards:                       | ETL/CE                                    |
| Dimensions:                      | 83mm x 43.5mm x 32mm (3.2" x 1.7" x 1.2") |
|                                  |                                           |