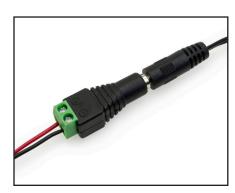

## Plug-in Adapter 24V 24W

VBDA-024-024P1J is a 24V 24W 1A non-dimmable constant voltage switching power supply can work in the voltage range of 100-240V AC, the maximum input current is 200ma, it has passed the ETL and CE certifications. This power supply has a small size with a plastic case, for indoor use, with short circuit protection, safe and reliable. This Low Wattage Green Adapter is ideal for use in various types of consumer electronic devices, telecommunication devices, office/commercial facilities, industrial equipment, and diverse systems that must meet the latest energy regulations. The power supply needs connectors at both terminals. We include an easy connector power jack for a DC connection and an AC power cord in the package.

With an easy connector power jack for a DC connection and an AC power cord.