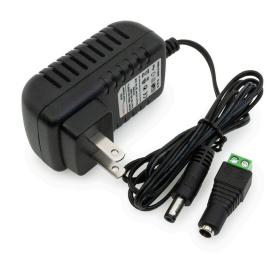

## Plug-in Adapter 24V 24W

VBDA-024-024P1J is a 24V 24W 1A non-dimmable constant voltage switching power supply can work in the voltage range of 100-240V AC, the maximum input current is 200ma, it has passed the ETL and CE certifications. This power supply has a small size with a plastic case, for indoor use, with short circuit protection, safe and reliable. This Low Wattage Green Adapter is ideal for use in various types of consumer electronic devices, telecommunication devices, office/commercial facilities, industrial equipment, and diverse systems that must meet the latest energy regulations. The power supply needs connectors at both terminals. We include an easy connector power jack for a DC connection and an AC power cord in the package.

With an easy connector power jack for a DC connection and an AC power cord.