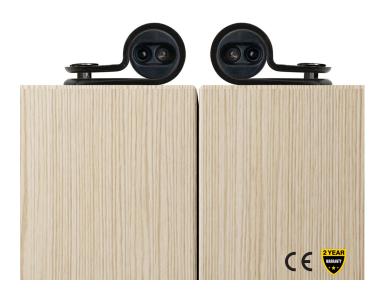

## Double Door Trigger Infrared Sensor Switch Sensor Switch

The sensor is a contactless electronic switch with IR sensor technology that can be easily mounted on doors, windows, garage gates, and other similar applications. The light switches ON when the door opens and switches OFF when closed.

#### **SPECIFICATIONS**

| Model No               | VBD-DOOR-DBL-60        |  |
|------------------------|------------------------|--|
| Operating Voltage      | 12-24V DC              |  |
| Power Load             | 60W Max.               |  |
| Usage                  | Single Color           |  |
| Body Color             | Black                  |  |
| Material               | PVC (Plastic)          |  |
| Sensor Distance        | 6-10cm                 |  |
| Operating Temperatures | -5°C~40°C              |  |
| IP Rating              | IP20 (Indoor use only) |  |
|                        |                        |  |