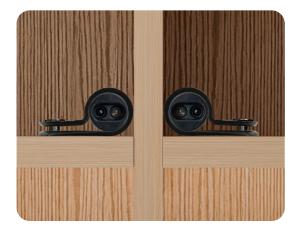

## Double Door Trigger Infrared Sensor Switch Sensor Switch

The sensor is a contactless electronic switch with IR sensor technology that can be easily mounted on doors, windows, garage gates, and other similar applications. The light switches ON when the door opens and switches OFF when closed.