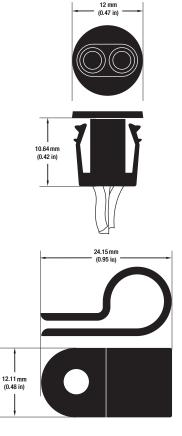

#### **SPECIFICATIONS**

| Model No               | VBD-DOOR-DBL-60        |  |
|------------------------|------------------------|--|
| Operating Voltage      | 12-24V DC              |  |
| Power Load             | 60W Max.               |  |
| Usage                  | Single Color           |  |
| Body Color             | Black                  |  |
| Material               | PVC (Plastic)          |  |
| Sensor Distance        | 6-10cm                 |  |
| Operating Temperatures | -5°C~40°C              |  |
| IP Rating              | IP20 (Indoor use only) |  |
|                        |                        |  |