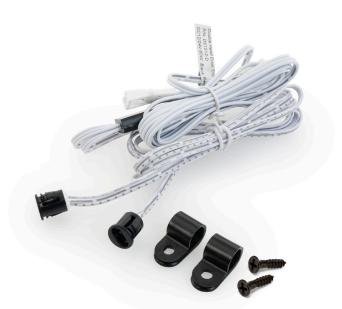

#### Package Content:

- Two IR sensor switches with AWG24 wire
- · Two holders with screws for surface mounting the sensors