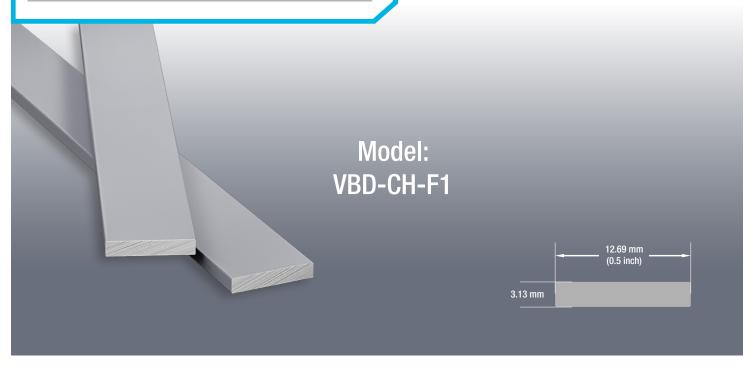

## Model: VBD-CH-F1

| Material:                   | Anodized Aluminum            |  |
|-----------------------------|------------------------------|--|
| Color:                      | Silver Grey                  |  |
| Diffuser Type:              | No Diffuser                  |  |
| Channel Length:             | 2.4m (7.8ft), 3m (9.8ft)     |  |
| Channel Width:              | 12.69mm (0.5in)              |  |
| Channel Height:             | 3.13mm (0.125in)             |  |
| Compatible LED Strip Width: | Up to 12mm                   |  |
| Installation Type:          | Illation Type: Surface Mount |  |
|                             |                              |  |

| Job Name: _  | <br> |  |
|--------------|------|--|
| Distributor: | <br> |  |

Type:

VBD-CH-F1 (3 meters) VBD-CH-F1-2.4 (2.4 meters) VBD-CH-F1-2 (2 meters)

The VBD-CH-F1 1/2" Aluminum Flat Bar is available in various lengths, including 2 meters (6.56ft), 2.4 meters (7.87ft), and 3 meters (9.84ft). Crafted from durable aluminum, this flat bar ensures excellent quality and resistance to corrosion. Specifically designed to facilitate the attachment of high-wattage strip lights, it promotes efficient heat dissipation. The bar is versatile and finds application in various settings, including cabinets, shelves, closets, cove ceilings, windows, and accent lighting, offering a flexible solution for illuminating these spaces.