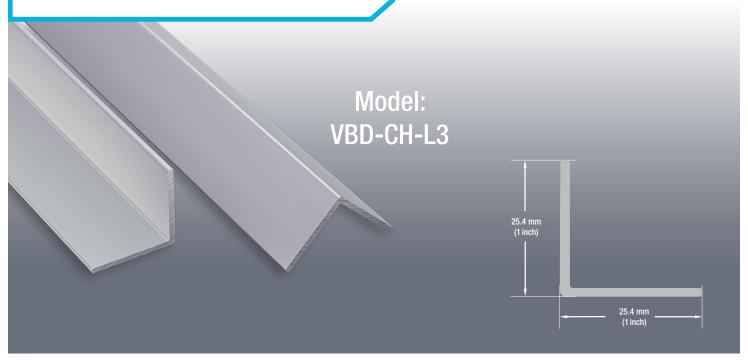

## Model: VBD-CH-L3 Material: **Anodized Aluminum** Color: Silver Grev **Diffuser Type:** No Diffuser **Channel Length:** 2m (6.5ft), 2.4m (7.8ft), 3m (9.8ft) **Channel Width:** 25.4mm (1in) **Channel Height:** 25.4mm (1in) **Compatible LED Strip Width:** Up to 22mm **Installation Type:** Surface Mount

Job Name: \_\_\_\_\_\_
Distributor: \_\_\_\_\_
Type: \_\_\_\_\_

VBD-CH-L3 (3 meters)
VBD-CH-L3-2.4 (2.4 meters)
VBD-CH-L3-2 (2 meters)

**SKU:** 666561413569 **SKU:** 666561431785 **SKU:** 666561431792

The VBD-CH-L3 1" L Aluminum Channel is available in various lengths, including 2 meters (6.56ft), 2.4 meters (7.87ft), and 3 meters (9.84ft). Crafted from durable aluminum, this flat bar ensures excellent quality and resistance to corrosion. Specifically designed to facilitate the attachment of highwattage strip lights, it promotes efficient heat dissipation. The bar is versatile and finds application in various settings, including cabinets, shelves, closets, cove ceilings, windows, and accent lighting, offering a flexible solution for illuminating these spaces.