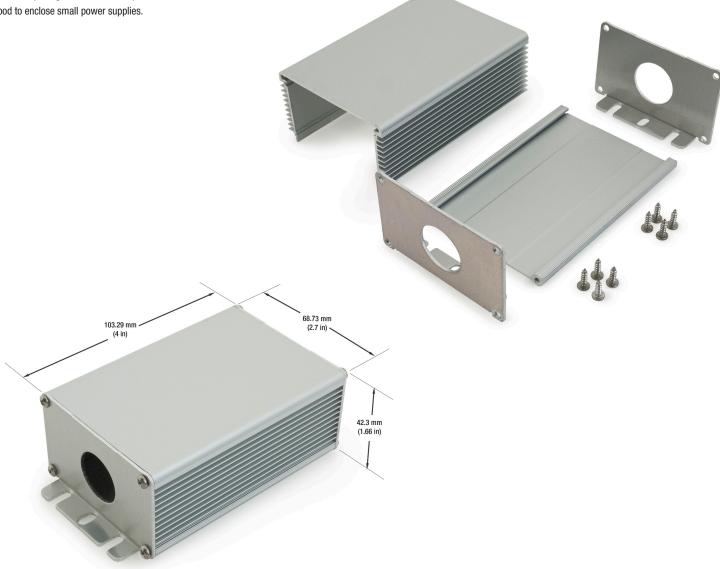

## **SPECIFICATIONS**

| Model:      | VBD-JB-4                                      |
|-------------|-----------------------------------------------|
| Material:   | Aluminum                                      |
| Dimensions: | 103.3mm x 68.7mm x 42.3mm (4" x 2.7" x 1.66") |

- Two side opening for connectors to pass.
- · Good to enclose small power supplies.