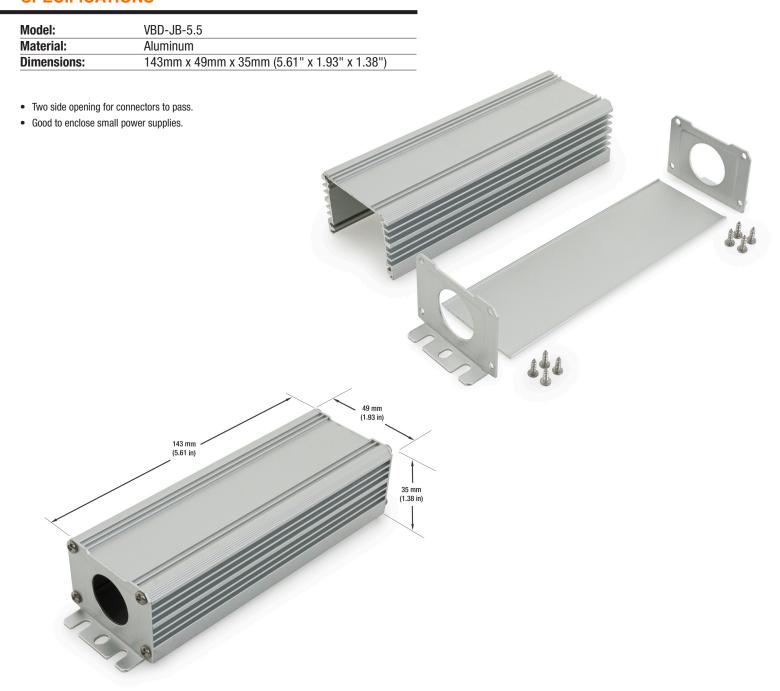

## VBD-JB-5.5 5.5" LED Driver Enclosure Box

| Job Name: _  |  |
|--------------|--|
| Distributor: |  |
| Туре:        |  |

## **SPECIFICATIONS**