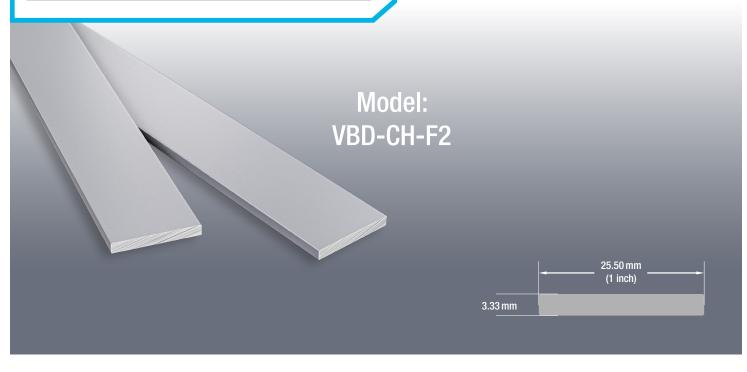

## Model: VBD-CH-F2

| Material:                   | Anodized Aluminum                    |  |
|-----------------------------|--------------------------------------|--|
| Color:                      | Silver Grey                          |  |
| Diffuser Type:              | No Diffuser                          |  |
| Channel Length:             | 2m (6.5ft), 2.4m (7.8ft), 3m (9.8ft) |  |
| Channel Width:              | 25.50mm (0.1in)                      |  |
| Channel Height:             | 3.33mm (0.13in)                      |  |
| Compatible LED Strip Width: | Up to 25mm                           |  |
| Installation Type:          | Surface Mount                        |  |
|                             |                                      |  |

| Job Name:    |  |  |  |
|--------------|--|--|--|
| Distributor: |  |  |  |

Type:

VBD-CH-F2 (3 meters) VBD-CH-F2-2.4 (2.4 meters) VBD-CH-F2-2 (2 meters)

The VBD-CH-F2 1" Aluminum Flat Bar is available in various lengths, including 2 meters (6.56ft), 2.4 meters (7.87ft), and 3 meters (9.84ft). Crafted from durable aluminum, this flat bar ensures excellent quality and resistance to corrosion. Specifically designed to facilitate the attachment of high-wattage strip lights, it promotes efficient heat dissipation. The bar is versatile and finds application in various settings, including cabinets, shelves, closets, cove ceilings, windows, and accent lighting, offering a flexible solution for illuminating these spaces.