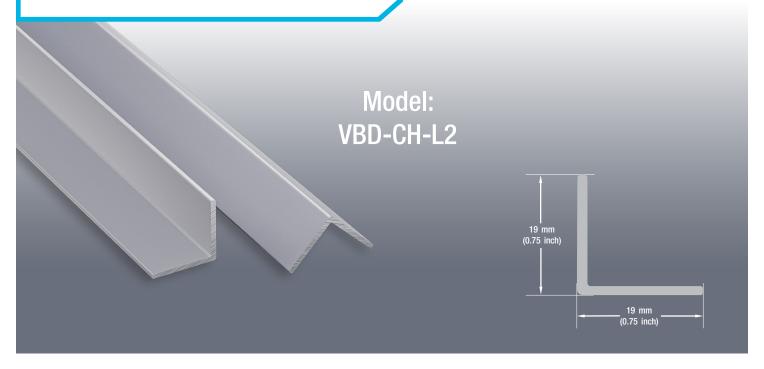

## Model: VBD-CH-L2 Material: **Anodized Aluminum** Color: Silver Grev **Diffuser Type:** No Diffuser **Channel Length:** 2m (6.5ft), 2.4m (7.8ft), 3m (9.8ft) **Channel Width:** 19mm (0.75in) **Channel Height:** 19mm (0.75in) **Compatible LED Strip Width:** Up to 16mm **Installation Type:** Surface Mount

The VBD-CH-L2 3/4" L Aluminum Channel is available in various lengths, including 2 meters (6.56ft), 2.4 meters (7.87ft), and 3 meters (9.84ft). Crafted from durable aluminum, this flat bar ensures excellent quality and resistance to corrosion. Specifically designed to facilitate the attachment of highwattage strip lights, it promotes efficient heat dissipation. The bar is versatile and finds application in various settings, including cabinets, shelves, closets, cove ceilings, windows, and accent lighting, offering a flexible solution for illuminating these spaces.