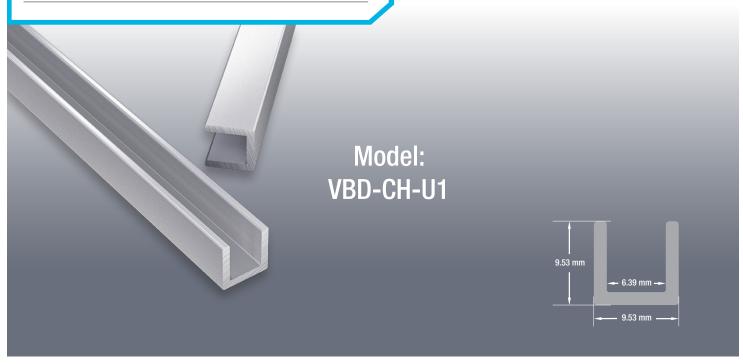

## Model: VBD-CH-U1

| Material:                   | Anodized Aluminum                    |
|-----------------------------|--------------------------------------|
| Color:                      | Silver Grey                          |
| Diffuser Type:              | No Diffuser                          |
| Channel Length:             | 2m (6.5ft), 2.4m (7.8ft), 3m (9.8ft) |
| Channel Width:              | 9.53mm (0.37in)                      |
| Channel Height:             | 9.53mm (0.37in)                      |
| Compatible LED Strip Width: | Up to 6mm                            |
| Installation Type:          | Surface Mount                        |
|                             |                                      |

| Job Name: _  | <br> |  |
|--------------|------|--|
| Distributor: |      |  |

Type: \_\_\_

VBD-CH-U1 (3 meters) VBD-CH-U1-2.4 (2.4 meters) VBD-CH-U1-2 (2 meters)

The VBD-CH-U1 3/8" U Aluminum Channel is available in various lengths, including 2 meters (6.56ft), 2.4 meters (7.87ft), and 3 meters (9.84ft). Crafted from durable aluminum, this flat bar ensures excellent quality and resistance to corrosion. Specifically designed to facilitate the attachment of high-wattage strip lights, it promotes efficient heat dissipation. The bar is versatile and finds application in various settings, including cabinets, shelves, closets, cove ceilings, windows, and accent lighting, offering a flexible solution for illuminating these spaces.