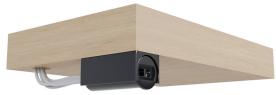

- Infrared sensor detection of lights when the door opens and closes.
- The wire and the controller are connected by a buckle, convenient for easy replacement.
- Suitable for both recessed (Drilling a hole of 13.7mm size) and surface mount installations (using holder).
- It has a hidden sensor lens.
- It is a small infrared sensor that detects moving objects like doors, drawers, cabinets, etc., and switches LED lighting ON/OFF.