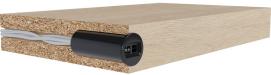

- Infrared sensor detection of lights when the door opens and closes.
- The wire and the controller are connected by a buckle, convenient for easy replacement.
- Suitable for both recessed (Drilling a hole of 13.7mm size) and surface mount installations (using holder).
- It has a hidden sensor lens.
- It is a small infrared sensor that detects moving objects like doors, drawers, cabinets, etc., and switches LED lighting ON/OFF.

**Recessed Mount** 