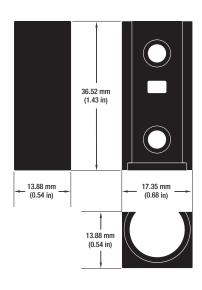

|
| Body Color                    | Black                  |
| Wire Length                   | 2m (78")               |
| Material                      | PVC (Plastic)          |
| Sensor Distance               | 6-10cm                 |
| <b>Operating Temperatures</b> | -5°C~40°C              |
| IP Rating                     | IP20 (Indoor use only) |

- Infrared sensor detection of lights when the door opens and closes.
- The wire and the controller are connected by a buckle, convenient for easy replacement.
- Suitable for both recessed (Drilling a hole of 13.7mm size) and surface mount installations (using holder).
- It has a hidden sensor lens.
- It is a small infrared sensor that detects moving objects like doors, drawers, cabinets, etc., and switches LED lighting ON/OFF.







**Recessed Mount**