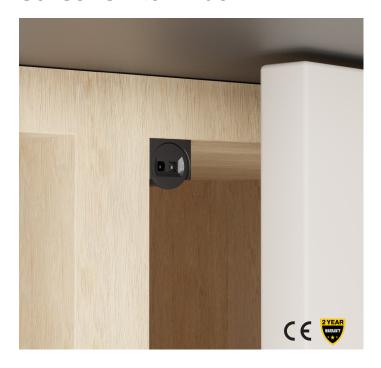

### Single Head Door Trigger (IR) Sensor Switch Black

- Infrared sensor detection of lights when the door opens and closes.
- The wire and the controller are connected by a buckle, convenient for easy replacement.
- Suitable for both recessed (Drilling a hole of 13.7mm size) and surface mount installations (using holder).
- It has a hidden sensor lens.
- It is a small infrared sensor that detects moving objects like doors, drawers, cabinets, etc., and switches LED lighting ON/OFF.