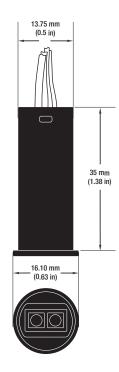

### **SPECIFICATIONS**

| Model No                      | VBD-DOOR-SNG-60-FAST   |
|-------------------------------|------------------------|
| Operating Voltage             | 12-24V DC              |
| Power Load                    | 30W                    |
| Usage                         | Single Color           |
| Body Color                    | Black                  |
| Wire Length                   | 2m (78")               |
| Material                      | PVC (Plastic)          |
| Sensor Distance               | 6-10cm                 |
| <b>Operating Temperatures</b> | -5°C~40°C              |
| IP Rating                     | IP20 (Indoor use only) |