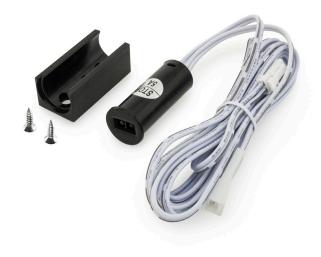

#### **Package Content:**

- · IR sensor switch with 6 feet of wire
- · Holder with screws for surface mounting the sensor

- Infrared sensor detection of lights when the door opens and closes.
- The wire and the controller are connected by a buckle, convenient for easy replacement.
- Suitable for both recessed (Drilling a hole of 13.7mm size) and surface mount installations (using holder).
- It has a hidden sensor lens.
- It is a small infrared sensor that detects moving objects like doors, drawers, cabinets, etc., and switches LED lighting ON/OFF.