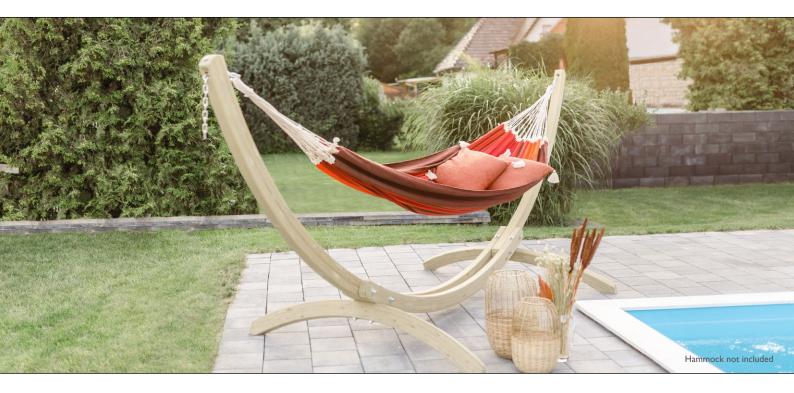

Best quality and workmanship turns Olymp into one of our most attractive stands. The spruce wood used comes from sustainably cultivated European forests. Olymp is made weather-proof by a dipping bath impregnation and by galvanised fittings. The especially developed chain suspension can be adjusted to fit nearly all AMAZONAS hammocks.

## Product data:

\ kg ca. 395 x 143 x 145 cm ca. 300 - 360 cm | max. 200 kg | ca. 26,0 kg

- Item number/EAN:

AZ-4045300 / 4030454002042

- Material:

Wood: spruce, impregnated in a dipping bath, high quality layered gluing

Fittings: stainless metal (galvanised)

- Packaging:

Cardboard box with a detailed product sticker

- Can be combined with: Hammocks with a total lengths of 300 - 360 cm

Poland

American Dream, Arte, Barbados, Brasilia, Fat Hammock,