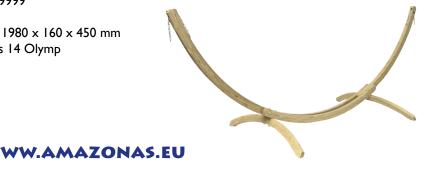

Lambada, Palacio, Paradiso, Rio, Salsa, Samba

Accessories: Hammock Cover, Hammock Angel, Tavolino

- Customs tariff number: 4421999999

- Country of origin:

- Individual pack dimensions:

approx. 1980 x 160 x 450 mm

- Pallet:

contains 14 Olymp