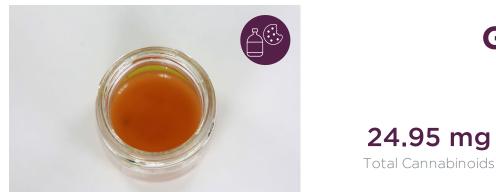

## G00011

Ardent

BATCH # N/A - Tested 6/12/2021 for Potency

## POTENCY PROFILES

|                    | mg per serving | percent by<br>volume |
|--------------------|----------------|----------------------|
| Total Cannabinoids | 24.95 mg       | 0.09%                |
| THC                | 24.95 mg       | 0.09%                |