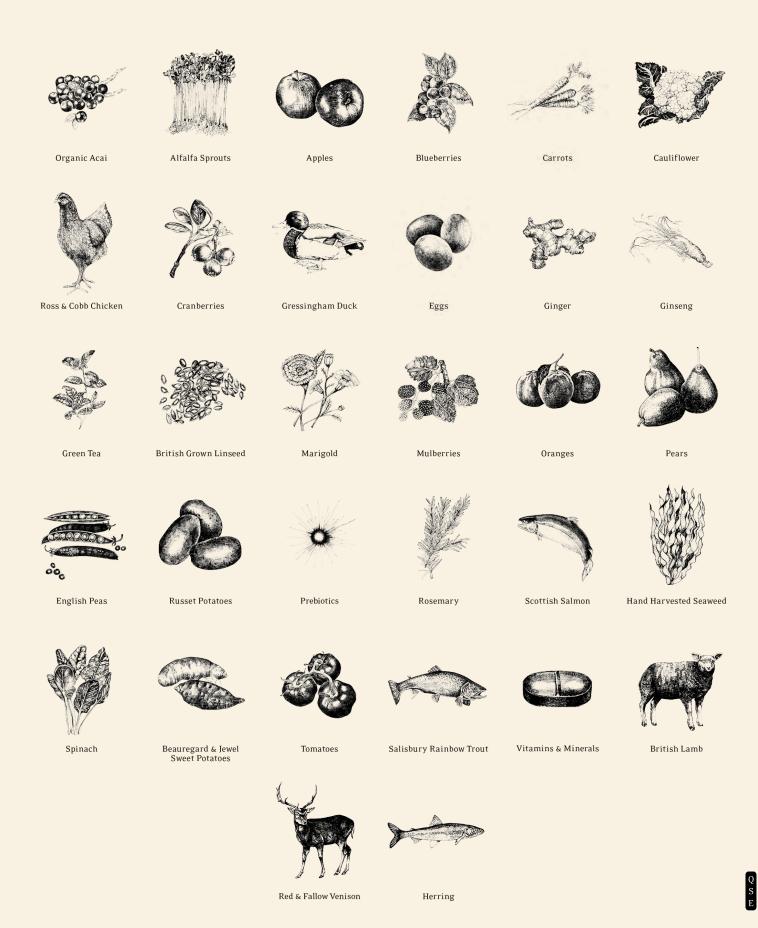

#### ABOUT THE CONTENT & COMPOSITION

ESSENTIAL meals are prepared with minimum 74% proteins like, chicken, salmon, trout, herring, lamb, duck, venison and egg. In harmony with your dog's anatomical needs, every bag is balanced with fresh proteins at minimum 42%.

To preserve the nutritional value of our massive fresh ingredients, ESSENTIALS is prepared at only 90 degrees (°C).

All our ingredients are of the highest quality, sourced regionally whenever possible.