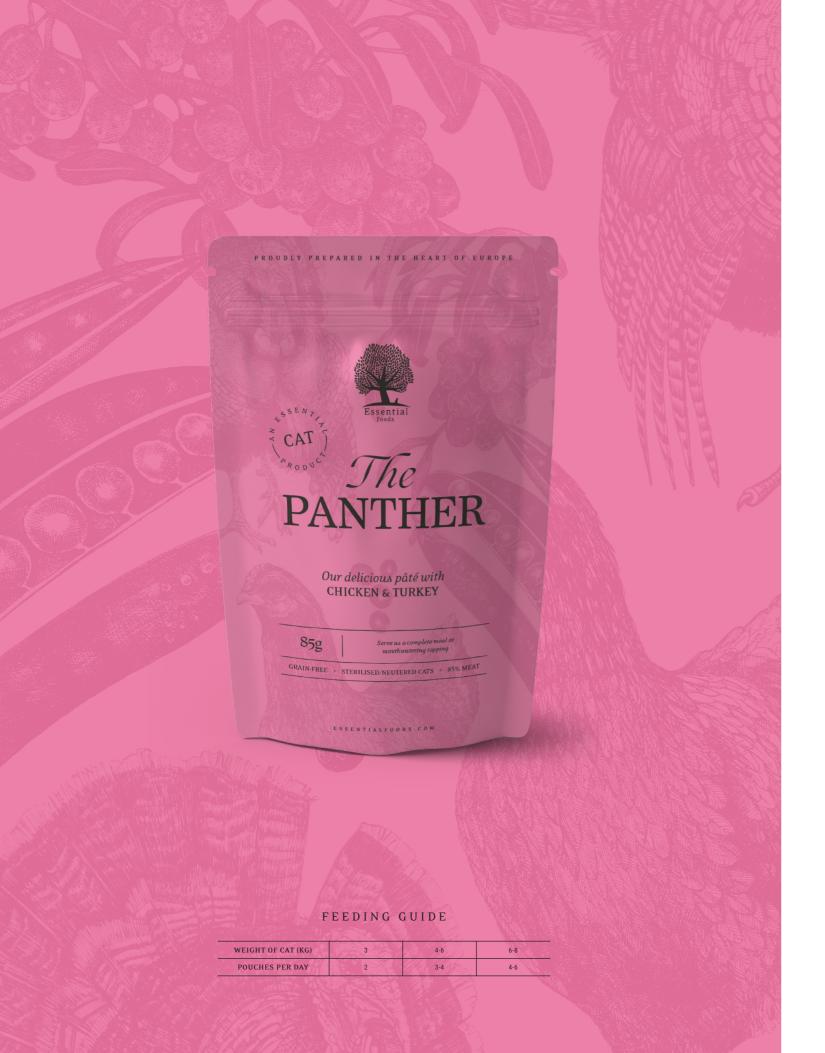

# THE PANTHER pâté

GRAIN FREE · STERILISED/NEUTERED · 85% MEAT

Serve as complete meals or mouthwatering toppings

**PRODUCT INFORMATION** 

## ESSENTIAL

PÂTÉ · 85G

ESSENTIAL the PANTHER is our delicious pâté with chicken fillets in gravy with turkey. A complete meal or mouthwatering topping for sterilised/neutered and/or indoor/in-active adult cats.