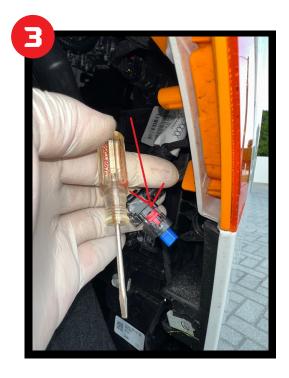

STEP TWO: PUSH THE TWO WHITE RETENTION TABS BACK THROUGH THE HOLDING CLIPS ON THE OEM FENDER LIGHT.

**STEP FOUR:** INSTALL THE RECON FENDER LIGHT INTO THE FENDER AND RECONNECT THE HARNESS AND CLIPS, USING THE NEW CLIPS SUPPLIED IF NECESSARY.