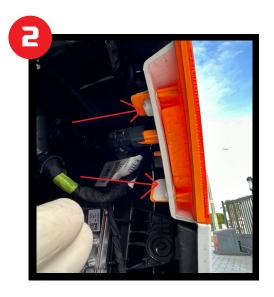

## RECON TRUCK INSTALLATION GUIDE FOR PART 264231 FENDER LIGHTS

**STEP ONE:** REMOVE THE (2) STAR HEAD SCREWS ON THE FENDER APRON TO GAIN ACCESS TO THE INSIDE OF THE FENDER AREA.

STEP THREE: RELEASE THE WIRE HARNESS FROM THE OEM FENDER LIGHT BY DEPRESSING THE RED LOCKING TAB AND PULLING THE HARNESS AWAY FROM THE LIGHT.