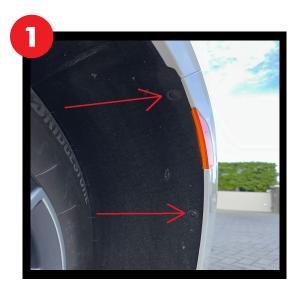

## RECON TRUCK INSTALLATION GUIDE FOR PART 264231 FENDER LIGHTS

**STEP ONE:** REMOVE THE (2) STAR HEAD SCREWS ON THE FENDER APRON TO GAIN ACCESS TO THE INSIDE OF THE FENDER AREA.

STEP THREE: RELEASE THE WIRE HARNESS FROM THE OEM FENDER LIGHT BY DEPRESSING THE RED LOCKING TAB AND PULLING THE HARNESS AWAY FROM THE LIGHT.