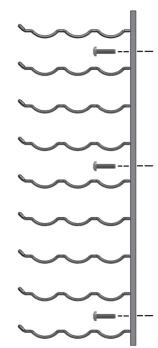

## Step 2: Mounting the Racks

Mounting is done by placing 3 screws in each of the three holes located on each rack support. If possible place racks over studs in the wall. If this is not possible you wll need to purchase wall anchors. (See Diagram "B" below)

Diagram "B" Installation

U.S. Patent #7,882,967