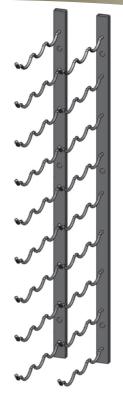

## Wine Rack Instructions

Step 1: Deciding where the racks will go.

Please allow 3 1/4" between the Left and Right rack supports. If multiple rack sets are being used side by side, allow at least 8" between rack sets. Please check your bottle height to verify that this will be acceptable for you. (See Diagram "A" below)

Note: When racks are full of bottles they will weigh approximately 100 lbs.

3
1/4"

8" Minimum
neded between
nultiple racks
Please check your
bottles to verify
what this dimension
should be.
Diagram "A" Mounting Dimensions