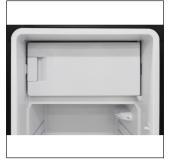

## Brama Retro Refrigerator (Black)

**BR-RETRO-01-BLK** 

Keep all of your goods at the perfect serving temperature with the Brama Retro Refrigerator. This unit features a top freezer, interior light, open storage with 4 pull-out shelves including one metal wire racking, bottom bulk storage, and 4 rows of small storage behind the door. The black, rounded exterior with solid steel door gives a retro and modern look and makes a perfect addition to any space.

## Features:

- Retro design in black
- Also available in red and white
- · Freestanding refrigerator for all goods
- Solid, rounded door with cabinet body
- Temperature control and interior light
- 4 adjustable shelves, including 1 metal wire shelf
- Top freezer and bottom bulk storage
- · Four rows of small storage behind door
- Cooler Temperature Range: 32° 50°F
- Freezer Temperature Range: -13° 5°F
- Volume Capacity: 281L
- Dimensions: 24"W x 24 2/5"D x 60"H
- Bottle capacity is approximate, not all bottles will fit all racks.

Control Panel and Light

Interior Shelves

Ice Storage Box

**Door Shelves**