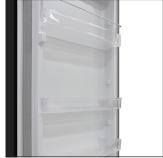

## Brama Retro Refrigerator (Black)

**BR-RETRO-01-BLK** 

Keep all of your goods at the perfect serving temperature with the Brama Retro Refrigerator. This unit features a top freezer, interior light, open storage with 4 pull-out shelves including one metal wire racking, bottom bulk storage, and 4 rows of small storage behind the door. The black, rounded exterior with solid steel door gives a retro and modern look and makes a perfect addition to any space.

## Features:

- Retro design in black
- Also available in red and white
- · Freestanding refrigerator for all goods
- Solid, rounded door with cabinet body
- Temperature control and interior light
- 4 adjustable shelves, including 1 metal wire shelf
- Top freezer and bottom bulk storage
- · Four rows of small storage behind door
- Cooler Temperature Range: 32° 50°F
- Freezer Temperature Range: -13° 5°F
- Volume Capacity: 281L
- Dimensions: 24"W x 24 2/5"D x 60"H
- Bottle capacity is approximate, not all bottles will fit all racks.

Control Panel and Light

Interior Shelves

Ice Storage Box

**Door Shelves**