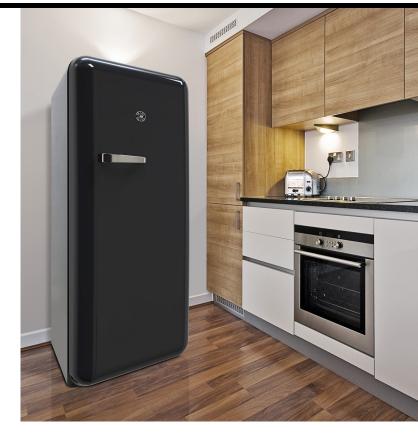

## Brama Retro Refrigerator (Black)

**BR-RETRO-01-BLK** 

Keep all of your goods at the perfect serving temperature with the Brama Retro Refrigerator. This unit features a top freezer, interior light, open storage with 4 pull-out shelves including one metal wire racking, bottom bulk storage, and 4 rows of small storage behind the door. The black, rounded exterior with solid steel door gives a retro and modern look and makes a perfect addition to any space.

## Features:

- Retro design in black
- Also available in red and white
- · Freestanding refrigerator for all goods
- Solid, rounded door with cabinet body
- Temperature control and interior light
- 4 adjustable shelves, including 1 metal wire shelf
- Top freezer and bottom bulk storage
- · Four rows of small storage behind door
- Cooler Temperature Range: 32° 50°F
- Freezer Temperature Range: -13° 5°F
- Volume Capacity: 281L
- Dimensions: 24"W x 24 2/5"D x 60"H
- Bottle capacity is approximate, not all bottles will fit all racks.