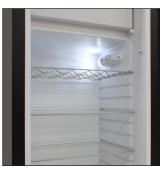

## Brama Retro Refrigerator (Black)

**BR-RETRO-01-BLK** 

Keep all of your goods at the perfect serving temperature with the Brama Retro Refrigerator. This unit features a top freezer, interior light, open storage with 4 pull-out shelves including one metal wire racking, bottom bulk storage, and 4 rows of small storage behind the door. The black, rounded exterior with solid steel door gives a retro and modern look and makes a perfect addition to any space.

## Features:

- Retro design in black
- Also available in red and white
- · Freestanding refrigerator for all goods
- Solid, rounded door with cabinet body
- Temperature control and interior light
- 4 adjustable shelves, including 1 metal wire shelf
- Top freezer and bottom bulk storage
- · Four rows of small storage behind door
- Cooler Temperature Range: 32° 50°F
- Freezer Temperature Range: -13° 5°F
- Volume Capacity: 281L
- Dimensions: 24"W x 24 2/5"D x 60"H
- Bottle capacity is approximate, not all bottles will fit all racks.

Control Panel and Light

Interior Shelves

Ice Storage Box

**Door Shelves**