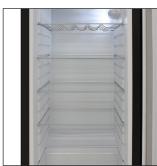

## Brama Retro Refrigerator (Black)

**BR-RETRO-01-BLK** 

Keep all of your goods at the perfect serving temperature with the Brama Retro Refrigerator. This unit features a top freezer, interior light, open storage with 4 pull-out shelves including one metal wire racking, bottom bulk storage, and 4 rows of small storage behind the door. The black, rounded exterior with solid steel door gives a retro and modern look and makes a perfect addition to any space.

## Features:

- Retro design in black
- Also available in red and white
- · Freestanding refrigerator for all goods
- Solid, rounded door with cabinet body
- Temperature control and interior light
- 4 adjustable shelves, including 1 metal wire shelf
- Top freezer and bottom bulk storage
- · Four rows of small storage behind door
- Cooler Temperature Range: 32° 50°F
- Freezer Temperature Range: -13° 5°F
- Volume Capacity: 281L
- Dimensions: 24"W x 24 2/5"D x 60"H
- Bottle capacity is approximate, not all bottles will fit all racks.

Control Panel and Light

Interior Shelves

Ice Storage Box

**Door Shelves**