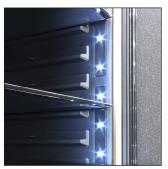

Adjustable Glass Shelves

Control Panel

LED Lights

## **Features:**

- Single-zone refrigerator
- Right hinge
- · Black cabinet body and solid insulated door
- Door lock and key
- · Black pole handle
- · Centralized digital control panel
- Blue LED interior lighting
- Adjustable glass shelves for storage display
- Front exhaust for built-in or freestanding installation
- Cooling System: Compressor
- Temperature Range: 1-8°C (34-46°F)
- Ambient Temperature Range: 5-38°C (41-100°F)
- Capacity: You can store various food items, groceries, and beverages on the shelves. (**NOTE**: Do not overfill the appliance.)
- Ambient Temperature Range: 5-38°C (41-100°F)
- · Best for any pantry or garage setting
- Dimensions: 29 1/2"W x 27 1/10"D X 74"H