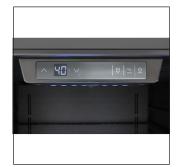

Adjustable Glass Shelves

Control Panel

LED Lights

## **Features:**

- Single-zone refrigerator
- Right hinge
- · Black cabinet body and solid insulated door
- Door lock and key
- · Black pole handle
- · Centralized digital control panel
- Blue LED interior lighting
- Adjustable glass shelves for storage display
- Front exhaust for built-in or freestanding installation
- Cooling System: Compressor
- Temperature Range: 1-8°C (34-46°F)
- Ambient Temperature Range: 5-38°C (41-100°F)
- Capacity: You can store various food items, groceries, and beverages on the shelves. (**NOTE**: Do not overfill the appliance.)
- Ambient Temperature Range: 5-38°C (41-100°F)
- · Best for any pantry or garage setting
- Dimensions: 29 1/2"W x 27 1/10"D X 74"H