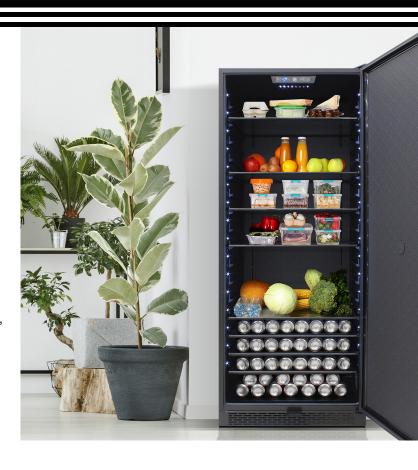

## **BRAMA 300-SERIES PANTRY REFRIGERATOR**

Brama 300-Series Pantry Refrigerator features sleek black cabinet body and door with a pole handle that make this unit a great addition to any pantry or garage setting. Beautiful enough to place inside the home, we designed this refrigerator with added insulation to be able to be used out of sight. With special insulation in both the cabinet and the door, it can withstand the higher temperature changes in warmer or colder climates. With a single temperature zone, this unit is perfect for storing food, groceries, and beverages at the right temperature.

## **Features:**

- Single-zone refrigerator
- Right hinge
- · Black cabinet body and solid insulated door
- Door lock and key
- · Black pole handle
- · Centralized digital control panel
- Blue LED interior lighting
- Adjustable glass shelves for storage display
- Front exhaust for built-in or freestanding installation
- Cooling System: Compressor
- Temperature Range: 1-8°C (34-46°F)
- Ambient Temperature Range: 5-38°C (41-100°F)
- Capacity: You can store various food items, groceries, and beverages on the shelves. (**NOTE**: Do not overfill the appliance.)
- Ambient Temperature Range: 5-38°C (41-100°F)
- · Best for any pantry or garage setting
- Dimensions: 29 1/2"W x 27 1/10"D X 74"H