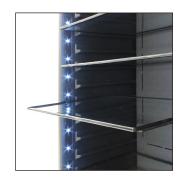

Adjustable Glass Shelves

Control Panel

LED Lights

## **Features:**

- Single-zone refrigerator
- Right hinge
- · Black cabinet body and solid insulated door
- Door lock and key
- · Black pole handle
- · Centralized digital control panel
- Blue LED interior lighting
- Adjustable glass shelves for storage display
- Front exhaust for built-in or freestanding installation
- Cooling System: Compressor
- Temperature Range: 1-8°C (34-46°F)
- Ambient Temperature Range: 5-38°C (41-100°F)
- Capacity: You can store various food items, groceries, and beverages on the shelves. (**NOTE**: Do not overfill the appliance.)
- Ambient Temperature Range: 5-38°C (41-100°F)
- · Best for any pantry or garage setting
- Dimensions: 29 1/2"W x 27 1/10"D X 74"H