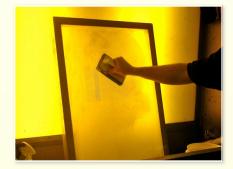

## **Application**

**Step 1**. Apply **H/C-100** to both sides of the screen.

**Step 2.** Scrub screen with non-abrasive pad or brush. Allow screen to dwell up to 10 minutes.

**Step 3.** High pressure rinse - starting at bottom.