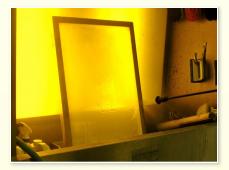

## **Application**

**Step 1**. Apply **H/C-100** to both sides of the screen.

**Step 2.** Scrub screen with non-abrasive pad or brush. Allow screen to dwell up to 10 minutes.

**Step 3.** High pressure rinse - starting at bottom.