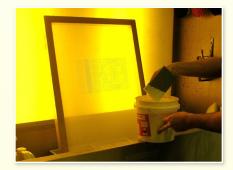

## **Application**

**Step 1**. Apply **H/C-100** to both sides of the screen.

**Step 2.** Scrub screen with non-abrasive pad or brush. Allow screen to dwell up to 10 minutes.

**Step 3.** High pressure rinse - starting at bottom.