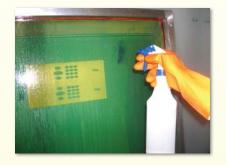

### **APPLICATION**

1. Spray ENVIROGRAPH on both sides of screen.

2. Scrub screen with nonabrasive pad or brush.