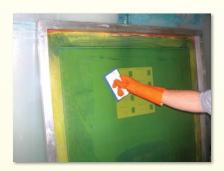

### **APPLICATION**

1. Spray ENVIROGRAPH on both sides of screen.

2. Scrub screen with nonabrasive pad or brush.