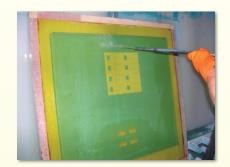

## Quick Tip:

Always pressure wash screen from the bottom and work upwards.

This will prevent ink from locking back onto the mesh when coming in contact with the rinse water.

3. High pressure rinse - starting at bottom.