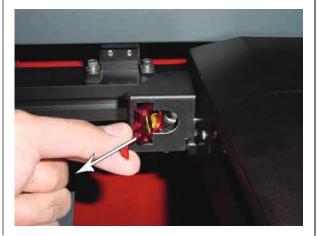

1. Turn off the laser machine.

**2.** Open the top door and bring the X-Axis Arm forward.

3. Locate the #2 Mirror holder (red). Grasp its protruding handle with your thumb and forefinger and slide it out. It is held in place by magnets so you may feel a slight resistance when you begin to slide it out.

**4.** Re-insert the #2 Mirror holder by sliding it into the mounting slot until it stops.