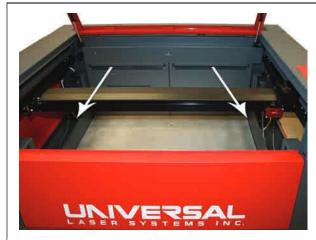

1. Turn off the laser machine.

**2.** Open the top door and bring the X-Axis Arm forward.

3. Locate the #2 Mirror holder (red). Grasp its protruding handle with your thumb and forefinger and slide it out. It is held in place by magnets so you may feel a slight resistance when you begin to slide it out.