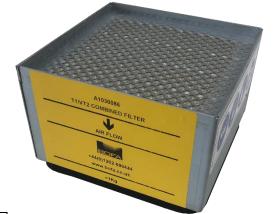

## **Filter Specifications**

| Section 1   |                         |
|-------------|-------------------------|
| Part Number | 1UA1030086              |
| Description | T1/TVT2 Combined filter |
| Image       |                         |

| Specifications                 |                                                          |  |  |
|--------------------------------|----------------------------------------------------------|--|--|
| Туре                           | Combined Filter                                          |  |  |
| Dimensions (mm)                | 70H x 120W x 120D Approx.                                |  |  |
| Filter Media                   | Pleated glass fibre material.                            |  |  |
| Filter Media 2 (if applicable) | Impregnated Activated Carbon                             |  |  |
| Fabrication                    | Zinc plated Steel case, sealed with Polyurethane sealant |  |  |
| Connection                     | Neoprene Gasket                                          |  |  |
| Efficiency                     | 99.997% removal of 0.3μm particles                       |  |  |
| Carbon Weight                  | Approximately 0.5 Kgs                                    |  |  |